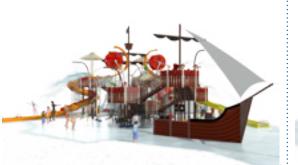

# L5-1500 | PIRATE'S DEN

### **HIGHLIGHTS**

- Multi-level experience with low deck heights provides interaction opportunities with ground features
- Cannons rule the heights, while a spiral waterslide provides a safe getaway
- Multiple water effects on and around the structure for a total play experience
- The Supersplash bucket fills while the anticipation builds, then a whole lot of fun breaks loose!

### **PLAY FEATURES**

SLIDES
CLOSE TUBE (1), DOUBLE POLY (1)

WATER FEATURES COUNT
19

ICONIC FEATURE
SUPERSPLASH

CUSTOMIZE
COLOR AND STYLE OPTIONS AVAILABLE
FOR SLIDES, FEATURES, POSTS, DECKS,
AND BARRIERS. (see page 22)

### **SPECIFICATIONS**

UNIT SIZE
(L/W/H) 54' 8" X 28' 5" X 23' 6"
16.7M X 8.7M X 7.2M

MIN. REQUIRED FOOTPRINT 2654 SQ.FT. / 247 SQ.M.

TOTAL ELEVATED AREA
(including platforms, links and stairs)

TOP DECK HEIGHT 8 FT. / 2.4 M

USER CAPACITY
(on and around structure)

UP TO 155 USERS

TOTAL WATER FLOW 710 GPM / 2688 LPM

TYPE OF APPLICATION ZERO-DEPTH SPLASHPAD\*
POOL