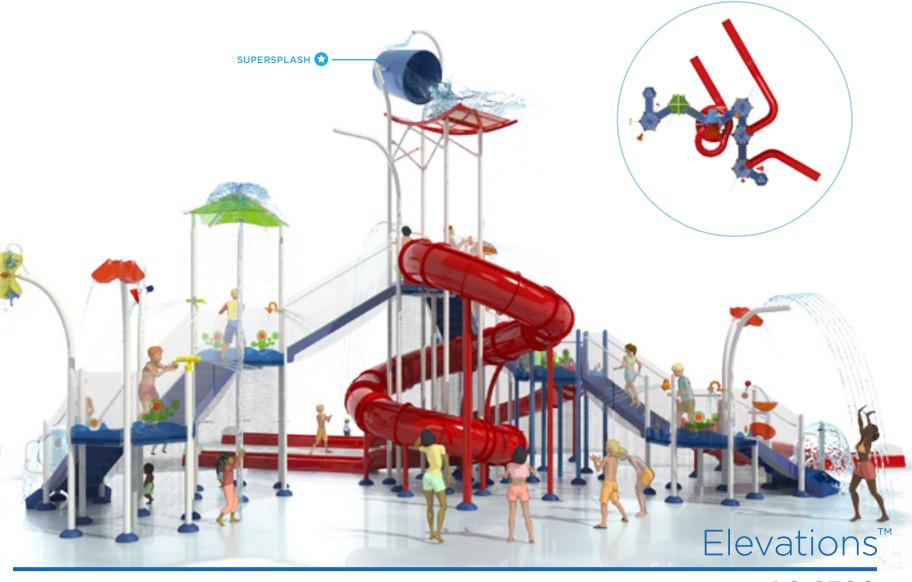

## L3-800E

### HIGHLIGHTS

- Multi-level experience with low deck heights provides interaction opportunities with ground features
- Cannons rule the heights, while a choice of curved or straight waterslide provides a safe getaway
- Multiple water effects on and around the structure for a total play experience
- Try to catch the wave! Who knows when the Superwave will unleash its massive 360-degree water wave effect

### **PLAY FEATURES**

SLIDES
OPEN FLUME (2)

WATER FEATURES COUNT
12

ICONIC FEATURE
SUPERWAVE

CUSTOMIZE
COLOR AND STYLE OPTIONS AVAILABLE
FOR SLIDES, FEATURES, POSTS, DECKS,
AND BARRIERS. (see page 22)

### **SPECIFICATIONS**

UNIT SIZE
(L/W/H) 44' 2" X 26' 7" X 23' 2"
13.5M X 8.1M X 7.0M

MIN. REQUIRED FOOTPRINT 2417 SQ.FT. / 225 SQ.M.

TOTAL ELEVATED AREA
(including platforms, links and stairs)

TOP DECK HEIGHT 4 FT. / 1.2 M.

USER CAPACITY
(on and around structure)

TOTAL WATER FLOW 398 GPM / 1507 LPM

TYPE OF APPLICATION

ZERO-DEPTH SPLASHPAD®
POOL