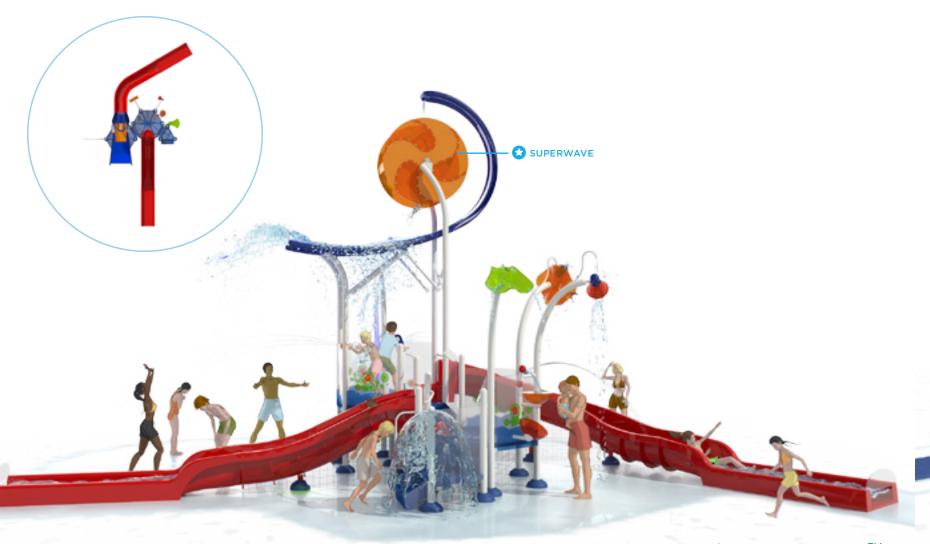

## L3-800E

### HIGHLIGHTS

- Multi-level experience with low deck heights provides interaction opportunities with ground features
- Cannons rule the heights, while a choice of curved or straight waterslide provides a safe getaway
- Multiple water effects on and around the structure for a total play experience
- Try to catch the wave! Who knows when the Superwave will unleash its massive 360-degree water wave effect

### **PLAY FEATURES**

SLIDES
OPEN FLUME (2)

WATER FEATURES COUNT
12

ICONIC FEATURE
SUPERWAVE

CUSTOMIZE
COLOR AND STYLE OPTIONS AVAILABLE
FOR SLIDES, FEATURES, POSTS, DECKS,
AND BARRIERS. (see page 22)

### **SPECIFICATIONS**

UNIT SIZE
(L/W/H) 44' 2" X 26' 7" X 23' 2"
13.5M X 8.1M X 7.0M

MIN. REQUIRED FOOTPRINT 2417 SQ.FT. / 225 SQ.M.

TOTAL ELEVATED AREA
(including platforms, links and stairs)

TOP DECK HEIGHT 4 FT. / 1.2 M.

USER CAPACITY
(on and around structure)

TOTAL WATER FLOW 398 GPM / 1507 LPM

TYPE OF APPLICATION

ZERO-DEPTH SPLASHPAD®
POOL