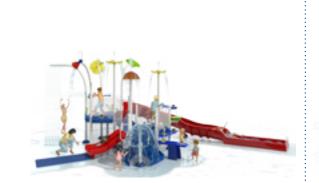

## HIGHLIGHTS

- Multi-level experience with low deck heights provides interaction opportunities with ground features
- Easy-to-access features, gentle water effects and a double slide mean toddlers can really go with the flow
- High interactivity area with cannons and a waterslide vary the action
- Multiple water effects on and around the structure for a total play experience
- Cascades feature gets kids playing together as they direct a multitude of water streams

### PLAY FEATURES

- SLIDES
  OPEN FLUME (1), DOUBLE POLY (1)
- WATER FEATURES COUNT
  12
- ICONIC FEATURE
  CASCADES
- COLOR AND STYLE OPTIONS AVAILABLE FOR SLIDES, FEATURES, POSTS, DECKS, AND BARRIERS. (see page 22)

# L3-800C

Elevations

**CASCADES** 

### SPECIFICATIONS

| UNIT SIZE<br>(L/W/H)                                              | 44' 11" X 26' 3" X 14' 2"<br>13.7M X 8M X 4.3M |
|-------------------------------------------------------------------|------------------------------------------------|
| MIN. REQUIRED FOOTPRINT                                           | 2265 SQ.FT. / 210 SQ.M.                        |
| TOTAL ELEVATED AREA<br>(including platforms,<br>links and stairs) | 91 SQ.FT. / 9.2 SQ.M.                          |
| TOP DECK HEIGHT                                                   | 4 FT. / 1.2 M                                  |
| USER CAPACITY<br>(on and around structure)                        | UP TO 75 USERS                                 |
| TOTAL WATER FLOW                                                  | 410 GPM / 1551 LPM                             |
| TYPE OF APPLICATION                                               | ZERO-DEPTH SPLASHPAD®<br>POOL                  |