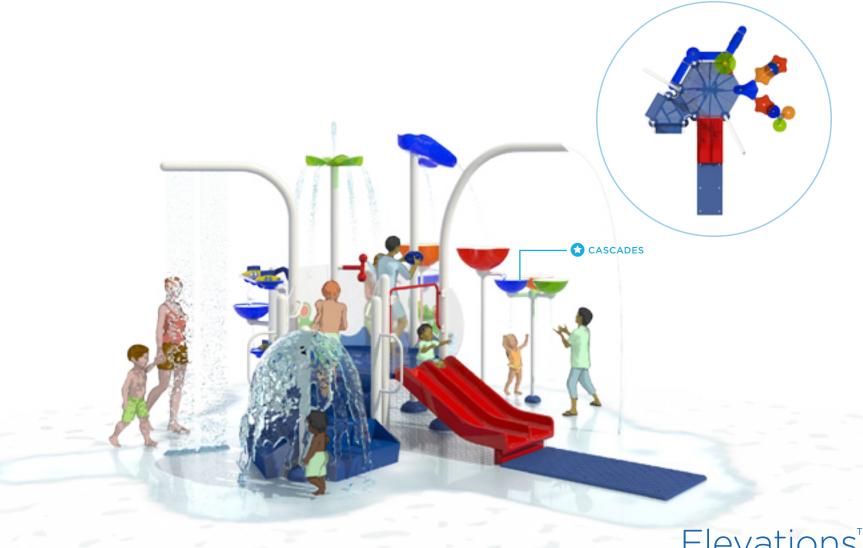

# L1-350

### **HIGHLIGHTS**

- Low deck height enables interaction with ground features
- Cannons rule the heights, while a curved waterslide provides a safe getaway
- Multiple water effects on and around the structure for a total play experience
- The Supersplash bucket fills while the anticipation builds, then a whole lot of fun breaks loose!

### **PLAY FEATURES**

SLIDES
OPEN FLUME (1)

WATER FEATURES COUNT
6

ICONIC FEATURE
SUPERSPLASH

CUSTOMIZE
COLOR AND STYLE OPTIONS AVAILABLE
FOR SLIDES, FEATURES, POSTS, DECKS,
AND BARRIERS. (see page 22)

### **SPECIFICATIONS**

UNIT SIZE
(L/W/H)
11.2M X 4.2M X 7.0M

MIN. REQUIRED FOOTPRINT
1692 SQ.FT. / 157 SQ.M.

TOTAL ELEVATED AREA
(including platforms, links and stairs)

TOP DECK HEIGHT
4 FT. / 1.2 M

USER CAPACITY
(on and around structure)

TOTAL WATER FLOW
250 GPM / 946 LPM

TYPE OF APPLICATION
ZERO-DEPTH SPLASHPAD\*
POOL