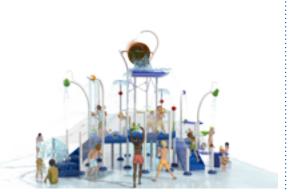

# **L2-450A**

### **HIGHLIGHTS**

- Low deck height enables interaction with ground features
- Easy-to-access features, gentle water effects and a double slide mean toddlers can really go with the flow
- Cascades feature gets kids playing together as they direct a multitude of water streams

### **PLAY FEATURES**

DOUBLE POLY (1)

**WATER FEATURES COUNT** 

ICONIC FEATURE
CASCADES

COLOR AND STYLE OPTIONS AVAILABLE FOR SLIDES, FEATURES, POSTS, DECKS, AND BARRIERS. (see page 22)

### **SPECIFICATIONS**

UNIT SIZE 21' 7" X 12' 10" X 6' 7" (L/W/H) 6.6M X 3.9M X 2.0M IN. REQUIRED FOOTPRINT 742 SQ.FT. / 69 SQ.M. TOTAL ELEVATED AREA (including platforms, links and stairs) 52.5 SQ.FT. / 5.0 SQ.M. TOP DECK HEIGHT 2.7 FT. / 0.8 M UP TO 40 USERS TOTAL WATER FLOW 70 GPM / 266 LPM ZERO-DEPTH SPLASHPAD® TYPE OF APPLICATION