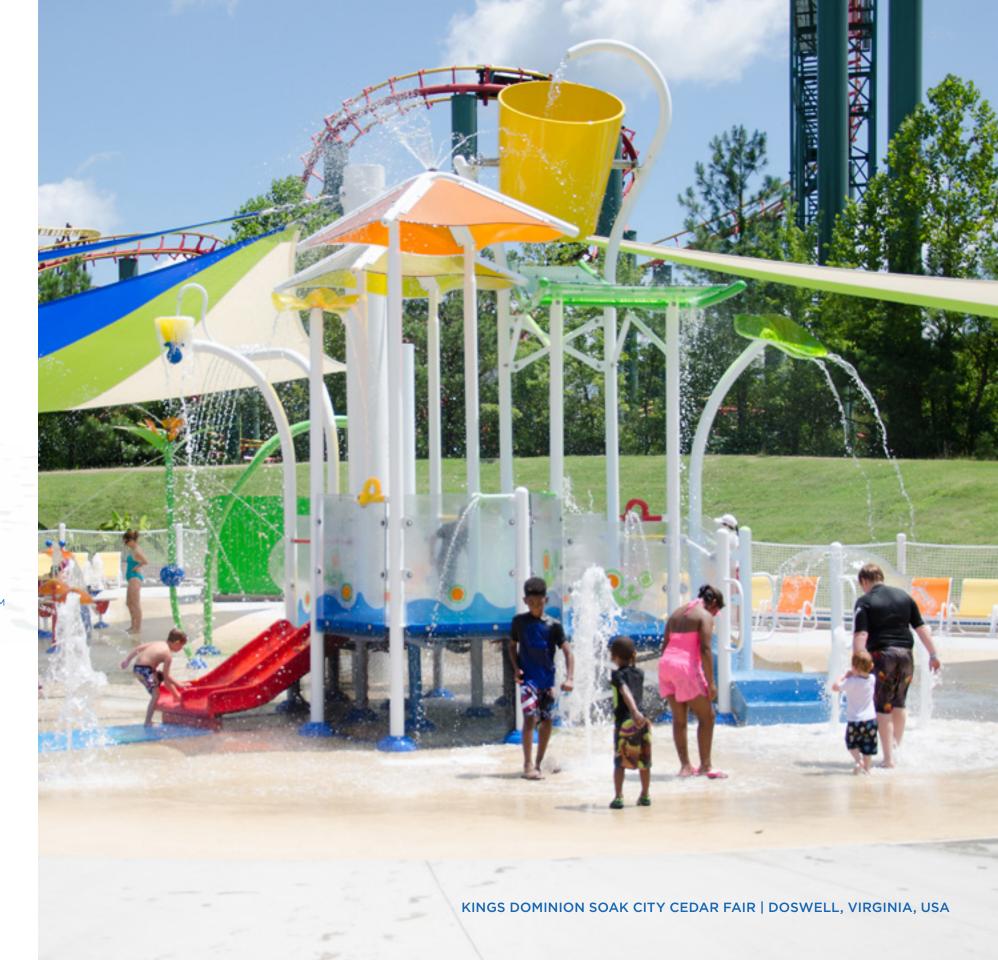

# L1-350

### **HIGHLIGHTS**

- Low deck height enables interaction with ground features
- Cannons rule the heights, while a curved waterslide provides a safe getaway
- Multiple water effects on and around the structure for a total play experience
- The Supersplash bucket fills while the anticipation builds, then a whole lot of fun breaks loose!

### **PLAY FEATURES**

SLIDES
OPEN FLUME (1)

WATER FEATURES COUNT
6

ICONIC FEATURE
SUPERSPLASH

CUSTOMIZE
COLOR AND STYLE OPTIONS AVAILABLE
FOR SLIDES, FEATURES, POSTS, DECKS,
AND BARRIERS. (see page 22)

### **SPECIFICATIONS**

UNIT SIZE
(L/W/H)
11.2M X 4.2M X 7.0M

MIN. REQUIRED FOOTPRINT
1692 SQ.FT. / 157 SQ.M.

TOTAL ELEVATED AREA
(including platforms, links and stairs)

TOP DECK HEIGHT
4 FT. / 1.2 M

USER CAPACITY
(on and around structure)

TOTAL WATER FLOW
250 GPM / 946 LPM

TYPE OF APPLICATION
ZERO-DEPTH SPLASHPAD\*
POOL