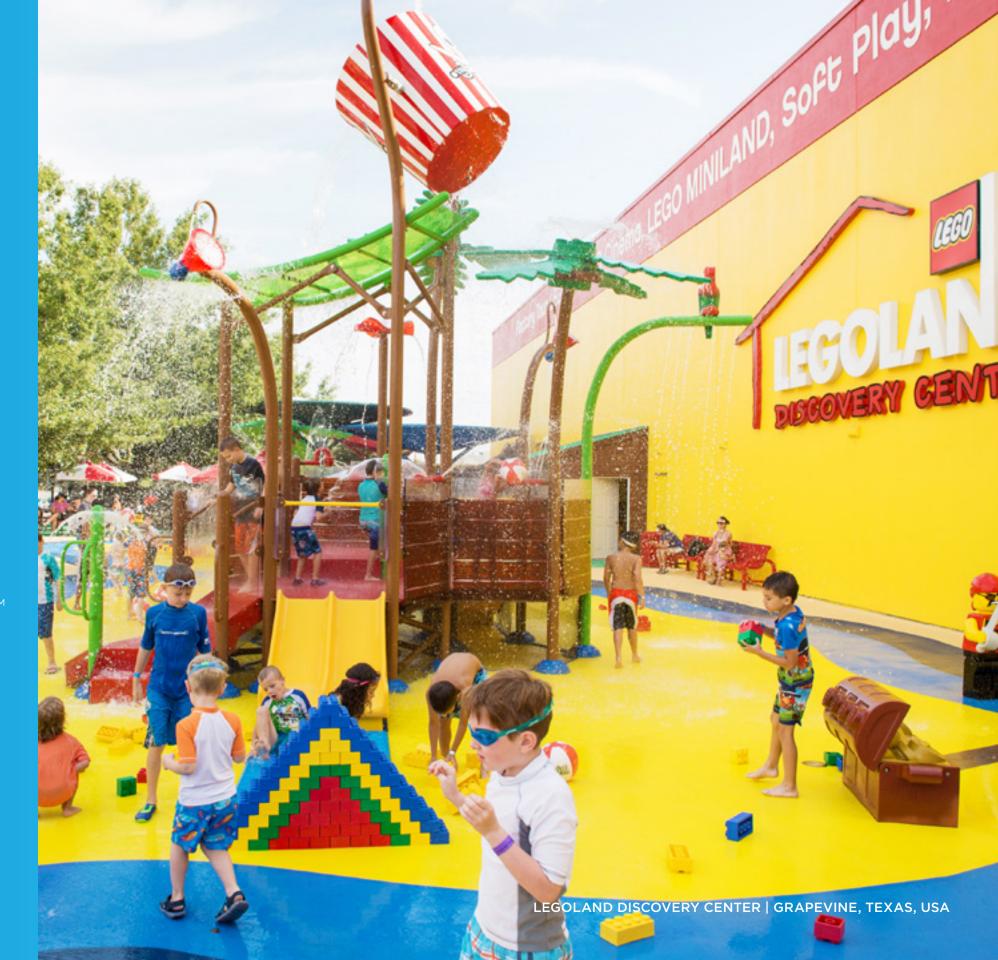

# INSPIRATION

Turn your aquatic play area into an ocean scene, tropical rainforest, or Pirate's den!

# **L4-1400 | TROPICAL**

### HIGHLIGHTS

- Take water fun to new heights with multi-level play decks
- Cannons rule the heights, while a spiral waterslide provides a safe getaway
- Easy-to-access features and a double slide mean toddlers can really go with the flow
- The Seeflow<sup>™</sup> roof creates captivating, colorful shapes on the floor when the sun shines
- The Supersplash bucket fills while the anticipation builds, then a whole lot of fun breaks loose!

### **PLAY FEATURES**

- SLIDES
  CLOSE TUBE (1), DOUBLE POLY (1)
- WATER FEATURES COUNT
  19
- ICONIC FEATURE
  SUPERSPLASH
- CUSTOMIZE
  COLOR AND STYLE OPTIONS AVAILABLE
  FOR SLIDES, FEATURES, POSTS, DECKS,
  AND BARRIERS. (see page 22)

### **SPECIFICATIONS**

| UNIT SIZE<br>(L/W/H)                                                  | 64' X 26' 6" X 24' 10"<br>19.5M X 8.1M X 7.6M |
|-----------------------------------------------------------------------|-----------------------------------------------|
| <br>MIN. REQUIRED FOOTPRINT                                           | 4310 SQ.FT. / 400 SQ.M.                       |
| <br>TOTAL ELEVATED AREA<br>(including platforms,<br>links and stairs) | 185.5 SQ.FT. / 17.9 SQ.M.                     |
| TOP DECK HEIGHT                                                       | 10 FT. 8IN. / 3.3 M                           |
| USER CAPACITY (on and around structure)                               | UP TO 175 USERS                               |
| TOTAL WATER FLOW                                                      | 490 GPM / 1858 LPM                            |
| TYPE OF APPLICATION                                                   | ZERO-DEPTH SPLASHPAD®<br>POOL                 |