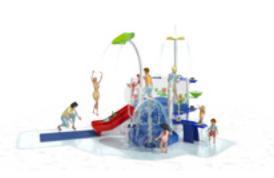

# **L4-1150 | OCEAN**

### **HIGHLIGHTS**

- Take water fun to new heights with multi-level play decks
- Cannons rule the heights, while a choice of two waterslides provides a safe getaway
- Easy-to-access features, gentle water effects and a double slide mean toddlers can really go with the flow
- Multiple water effects on and around the structure for a total play experience
- The Supersplash bucket fills while the anticipation builds, then a whole lot of fun breaks loose!

### **PLAY FEATURES**

- SLIDES
  OPEN FLUME (2)
- WATER FEATURES COUNT
  16
- ICONIC FEATURE
  SUPERSPLASH
- CUSTOMIZE
  COLOR AND STYLE OPTIONS AVAILABLE
  FOR SLIDES, FEATURES, POSTS, DECKS,
  AND BARRIERS. (see page 22)

### **SPECIFICATIONS**

| UNIT SIZE<br>(L/W/H)                                              | 36' 7" X 28' X 22' 10"<br>11.2M X 8.5M X 7.0M |
|-------------------------------------------------------------------|-----------------------------------------------|
| MIN. REQUIRED FOOTPRINT                                           | 2190 SQ.FT. / 203 SQ.M.                       |
| TOTAL ELEVATED AREA<br>(including platforms,<br>links and stairs) | 126 SQ.FT. / 12.7 SQ.M.                       |
| TOP DECK HEIGHT                                                   | 4 FT. 8IN. / 1.4 M                            |
| USER CAPACITY<br>(on and around structure)                        | UP TO 122 USERS                               |
| TOTAL WATER FLOW                                                  | 550 GPM / 2083 LPM                            |
| TYPE OF APPLICATION                                               | ZERO-DEPTH SPLASHPAD®<br>POOL                 |