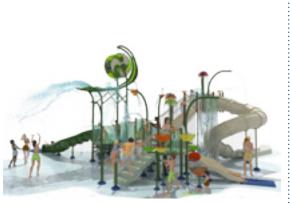

# L6-1350 | TROPICAL

Elevations™

### HIGHLIGHTS

 Multi-level experience with low deck heights provides interaction opportunities with ground features

SUPERSPLASH 😭

- Cannons rule the heights, while a curved waterslide provides a safe getaway
- Multiple water effects on and around the structure for a total play experience
- The Supersplash bucket fills while the anticipation builds, then a whole lot of fun breaks loose!

### **PLAY FEATURES**

# SLIDES OPEN FLUME (1)

CUSTOMIZE
COLOR AND STYLE OPTIONS AVAILABLE
FOR SLIDES, FEATURES, POSTS, DECKS,
AND BARRIERS. (see page 22)

### SPECIFICATIONS

|    | UNIT SIZE<br>(L/W/H)                                              | 29' 4" X 28' 4" 22' 11"<br>8.9M X 8.6M X 7.0M |
|----|-------------------------------------------------------------------|-----------------------------------------------|
| •• | MIN. REQUIRED FOOTPRINT                                           | 1937 SQ.FT. / 180 SQ.M.                       |
|    | TOTAL ELEVATED AREA<br>(including platforms,<br>links and stairs) | 133 SQ.FT. / 14.1 SQ.M.                       |
|    | TOP DECK HEIGHT                                                   | 5 FT. 4IN. / 1.6 M                            |
|    | USER CAPACITY (on and around structure)                           | UP TO 130 USERS                               |
|    | TOTAL WATER FLOW                                                  | 480 GPM / 1817 LPM                            |
|    | TYPE OF APPLICATION                                               | ZERO-DEPTH SPLASHPAD<br>POOL                  |