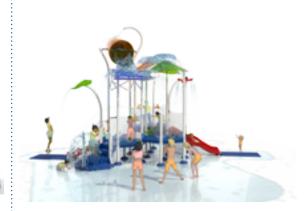

# **L2-450A**

### **HIGHLIGHTS**

- Low deck height enables interaction with ground features
- Easy-to-access features, gentle water effects and a double slide mean toddlers can really go with the flow
- Cascades feature gets kids playing together as they direct a multitude of water streams

### **PLAY FEATURES**

DOUBLE POLY (1)

**WATER FEATURES COUNT** 

ICONIC FEATURE
CASCADES

COLOR AND STYLE OPTIONS AVAILABLE FOR SLIDES, FEATURES, POSTS, DECKS, AND BARRIERS. (see page 22)

### **SPECIFICATIONS**

UNIT SIZE 21' 7" X 12' 10" X 6' 7" (L/W/H) 6.6M X 3.9M X 2.0M IN. REQUIRED FOOTPRINT 742 SQ.FT. / 69 SQ.M. TOTAL ELEVATED AREA (including platforms, links and stairs) 52.5 SQ.FT. / 5.0 SQ.M. TOP DECK HEIGHT 2.7 FT. / 0.8 M UP TO 40 USERS TOTAL WATER FLOW 70 GPM / 266 LPM ZERO-DEPTH SPLASHPAD® TYPE OF APPLICATION