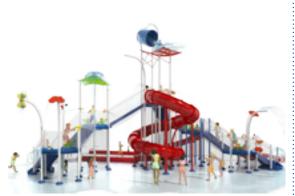

# L8-2300

### **HIGHLIGHTS**

- Take water fun to new heights with multi-level play decks
- Mix things up with a choice of two curved waterslides, upper decks with shooting cannons, and a thrilling 360° spiral waterslide
- The Seeflow<sup>TM</sup> roof creates captivating, colorful shapes on the floor when the sun shines
- The Supersplash bucket fills while the anticipation builds, then a whole lot of fun breaks loose!

### **PLAY FEATURES**

SLIDES
OPEN FLUME (2), CLOSE TUBE (1)

WATER FEATURES COUNT
30

ICONIC FEATURE
SUPERSPLASH

CUSTOMIZE

COLOR AND STYLE OPTIONS AVAILABLE FOR SLIDES, FEATURES, POSTS, DECKS, AND BARRIERS. (see page 22)

### **SPECIFICATIONS**

| UNIT SIZE<br>(L/W/H)                                              | 68'11" X 61' 6" X 35' 3"<br>21M X 18.8M X 10.7M |
|-------------------------------------------------------------------|-------------------------------------------------|
| MIN. REQUIRED FOOTPRINT                                           | 5779 SQ.FT. / 537 SQ.M.                         |
| TOTAL ELEVATED AREA<br>(including platforms,<br>links and stairs) | 353.5 SQ.FT. / 34.1 SQ.M.                       |
| TOP DECK HEIGHT                                                   | 16 FT. / 4.9 M                                  |
| USER CAPACITY<br>(on and around structure)                        | UP TO 270 USERS                                 |
| TOTAL WATER FLOW                                                  | 980 GPM / 3709 LPM                              |
| TYPE OF APPLICATION                                               | ZERO-DEPTH SPLASHPAD*<br>POOL                   |