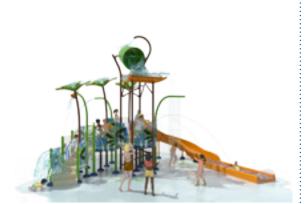

# **L4-1400 | TROPICAL**

### HIGHLIGHTS

- Take water fun to new heights with multi-level play decks
- Cannons rule the heights, while a spiral waterslide provides a safe getaway
- Easy-to-access features and a double slide mean toddlers can really go with the flow
- The Seeflow<sup>™</sup> roof creates captivating, colorful shapes on the floor when the sun shines
- The Supersplash bucket fills while the anticipation builds, then a whole lot of fun breaks loose!

### **PLAY FEATURES**

- SLIDES
  CLOSE TUBE (1), DOUBLE POLY (1)
- WATER FEATURES COUNT
  19
- ICONIC FEATURE
  SUPERSPLASH
- CUSTOMIZE
  COLOR AND STYLE OPTIONS AVAILABLE
  FOR SLIDES, FEATURES, POSTS, DECKS,
  AND BARRIERS. (see page 22)

### **SPECIFICATIONS**

| UNIT SIZE<br>(L/W/H)                                                  | 64' X 26' 6" X 24' 10"<br>19.5M X 8.1M X 7.6M |
|-----------------------------------------------------------------------|-----------------------------------------------|
| <br>MIN. REQUIRED FOOTPRINT                                           | 4310 SQ.FT. / 400 SQ.M.                       |
| <br>TOTAL ELEVATED AREA<br>(including platforms,<br>links and stairs) | 185.5 SQ.FT. / 17.9 SQ.M.                     |
| TOP DECK HEIGHT                                                       | 10 FT. 8IN. / 3.3 M                           |
| USER CAPACITY (on and around structure)                               | UP TO 175 USERS                               |
| TOTAL WATER FLOW                                                      | 490 GPM / 1858 LPM                            |
| TYPE OF APPLICATION                                                   | ZERO-DEPTH SPLASHPAD®<br>POOL                 |