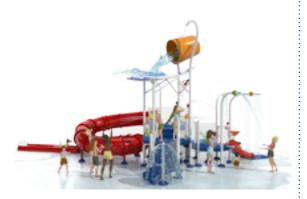

# L1-350

### **HIGHLIGHTS**

- Low deck height enables interaction with ground features
- Cannons rule the heights, while a curved waterslide provides a safe getaway
- Multiple water effects on and around the structure for a total play experience
- The Supersplash bucket fills while the anticipation builds, then a whole lot of fun breaks loose!

### **PLAY FEATURES**

SLIDES
OPEN FLUME (1)

WATER FEATURES COUNT
6

ICONIC FEATURE
SUPERSPLASH

CUSTOMIZE
COLOR AND STYLE OPTIONS AVAILABLE
FOR SLIDES, FEATURES, POSTS, DECKS,
AND BARRIERS. (see page 22)

### **SPECIFICATIONS**

UNIT SIZE
(L/W/H)
11.2M X 4.2M X 7.0M

MIN. REQUIRED FOOTPRINT
1692 SQ.FT. / 157 SQ.M.

TOTAL ELEVATED AREA
(including platforms, links and stairs)

TOP DECK HEIGHT
4 FT. / 1.2 M

USER CAPACITY
(on and around structure)

TOTAL WATER FLOW
250 GPM / 946 LPM

TYPE OF APPLICATION
ZERO-DEPTH SPLASHPAD\*
POOL