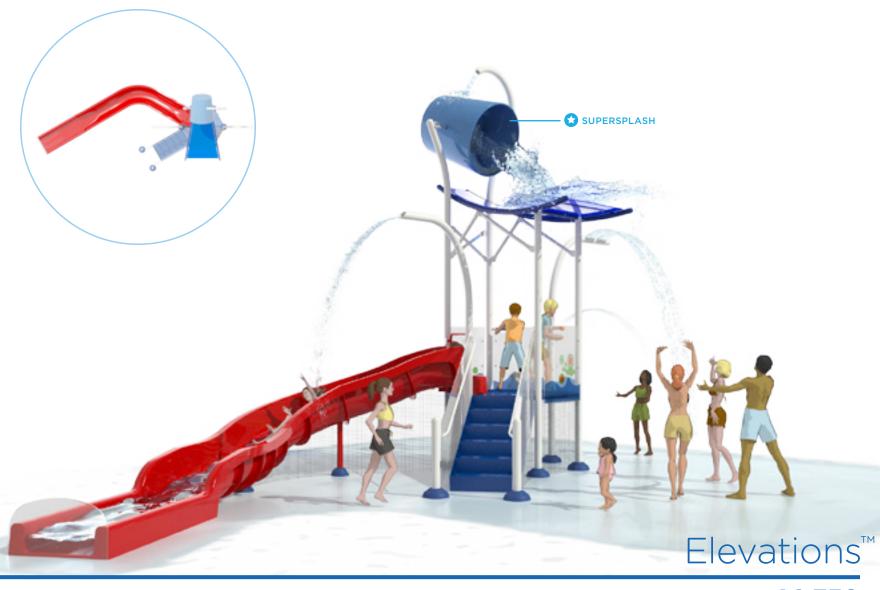

# L1-350

### **HIGHLIGHTS**

- Low deck height enables interaction with ground features
- Cannons rule the heights, while a curved waterslide provides a safe getaway
- Multiple water effects on and around the structure for a total play experience
- The Supersplash bucket fills while the anticipation builds, then a whole lot of fun breaks loose!

### **PLAY FEATURES**

SLIDES
OPEN FLUME (1)

WATER FEATURES COUNT
6

ICONIC FEATURE
SUPERSPLASH

CUSTOMIZE
COLOR AND STYLE OPTIONS AVAILABLE
FOR SLIDES, FEATURES, POSTS, DECKS,
AND BARRIERS. (see page 22)

### **SPECIFICATIONS**

UNIT SIZE
(L/W/H)
11.2M X 4.2M X 7.0M

MIN. REQUIRED FOOTPRINT
1692 SQ.FT. / 157 SQ.M.

TOTAL ELEVATED AREA
(including platforms, links and stairs)

TOP DECK HEIGHT
4 FT. / 1.2 M

USER CAPACITY
(on and around structure)

TOTAL WATER FLOW
250 GPM / 946 LPM

TYPE OF APPLICATION
ZERO-DEPTH SPLASHPAD\*
POOL