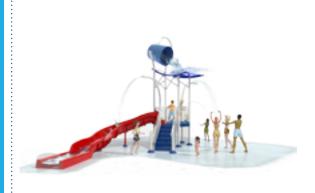

# L3-800A

Elevations™

**CASCADES** 

### HIGHLIGHTS

- Easy-to-access features, gentle water effects and a double slide mean toddlers can really go with the flow
- Take water fun to new heights with multi-level play decks
- High interactivity area with cannons and a waterslide vary the action
- Multiple water effects on and around the structure for a total play experience
- Cascades feature gets kids playing together as they direct a multitude of water streams

### **PLAY FEATURES**

- SLIDES
  DOUBLE POLY (1), OPEN FLUME (1)
- WATER FEATURES COUNT
  13
- ICONIC FEATURE
  CASCADES
- CUSTOMIZE
  COLOR AND STYLE OPTIONS AVAILABLE
  FOR SLIDES, FEATURES, POSTS, DECKS,
  AND BARRIERS. (see page 22)

### **SPECIFICATIONS**

| UNIT SIZE<br>(L/W/H)                                              | 37' 5" X 19' 1" X 13' 10"<br>11.4M X 5.8M X 4.2M |
|-------------------------------------------------------------------|--------------------------------------------------|
| MIN. REQUIRED FOOTPRINT                                           | 1935 SQ.FT. / 180 SQ.M.                          |
| TOTAL ELEVATED AREA<br>(including platforms,<br>links and stairs) | 87.5 SQ.FT. / 8.9 SQ.M.                          |
| TOP DECK HEIGHT                                                   | 3 FT. 4IN. / 1 M                                 |
| USER CAPACITY (on and around structure)                           | UP TO 72 USERS                                   |
| TOTAL WATER FLOW                                                  | 410 GPM / 1551 LPM                               |
| TYPE OF APPLICATION                                               | ZERO-DEPTH SPLASHPAD®<br>POOL                    |