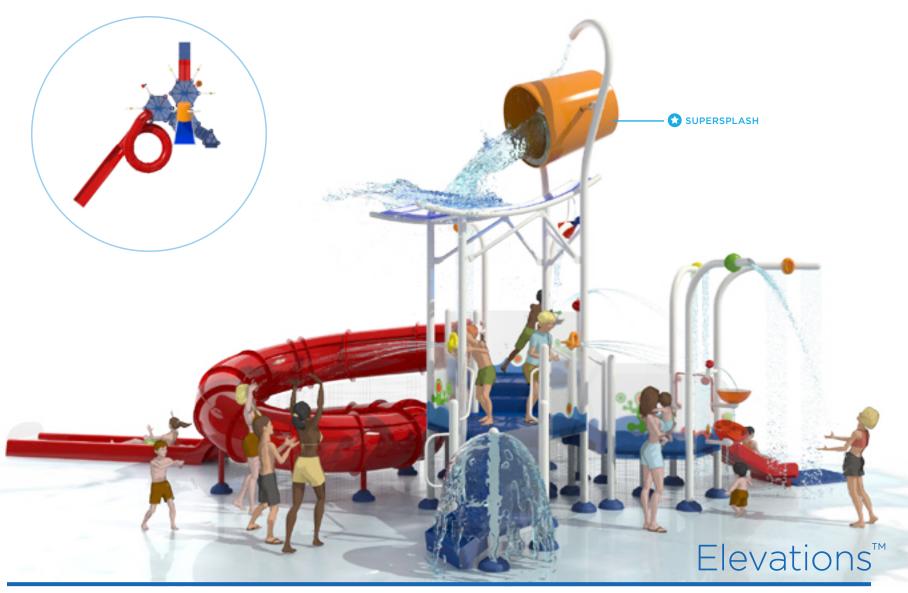

# L1-350

### **HIGHLIGHTS**

- Low deck height enables interaction with ground features
- Cannons rule the heights, while a curved waterslide provides a safe getaway
- Multiple water effects on and around the structure for a total play experience
- The Supersplash bucket fills while the anticipation builds, then a whole lot of fun breaks loose!

### **PLAY FEATURES**

SLIDES
OPEN FLUME (1)

WATER FEATURES COUNT
6

ICONIC FEATURE
SUPERSPLASH

CUSTOMIZE
COLOR AND STYLE OPTIONS AVAILABLE
FOR SLIDES, FEATURES, POSTS, DECKS,
AND BARRIERS. (see page 22)

### **SPECIFICATIONS**

UNIT SIZE
(L/W/H)
11.2M X 4.2M X 7.0M

MIN. REQUIRED FOOTPRINT
1692 SQ.FT. / 157 SQ.M.

TOTAL ELEVATED AREA
(including platforms, links and stairs)

TOP DECK HEIGHT
4 FT. / 1.2 M

USER CAPACITY
(on and around structure)

TOTAL WATER FLOW
250 GPM / 946 LPM

TYPE OF APPLICATION
ZERO-DEPTH SPLASHPAD\*
POOL