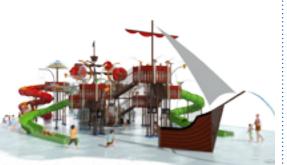

# **L12-5600 | PIRATE SHIP**

Elevations™

# SPECIFICATIONS

| UNIT SIZE<br>(L/W/H)                                              | 113' 3" X 54' 3" X 31' 8"<br>34.5M X 16.6M X9.7M |
|-------------------------------------------------------------------|--------------------------------------------------|
| MIN. REQUIRED FOOTPRINT                                           | 9234 SQ.FT. / 858 SQ.M.                          |
| TOTAL ELEVATED AREA<br>(including platforms,<br>links and stairs) | 825.5 SQ.FT. / 77 SQ.M.                          |
| TOP DECK HEIGHT                                                   | 13 FT. 4IN. / 4.0 M                              |
| USER CAPACITY<br>(on and around structure)                        | UP TO 600 USERS                                  |
| TOTAL WATER FLOW                                                  | 1926 GPM / 7297 LPM                              |
| TYPE OF APPLICATION                                               | ZERO-DEPTH SPLASHPAD®                            |