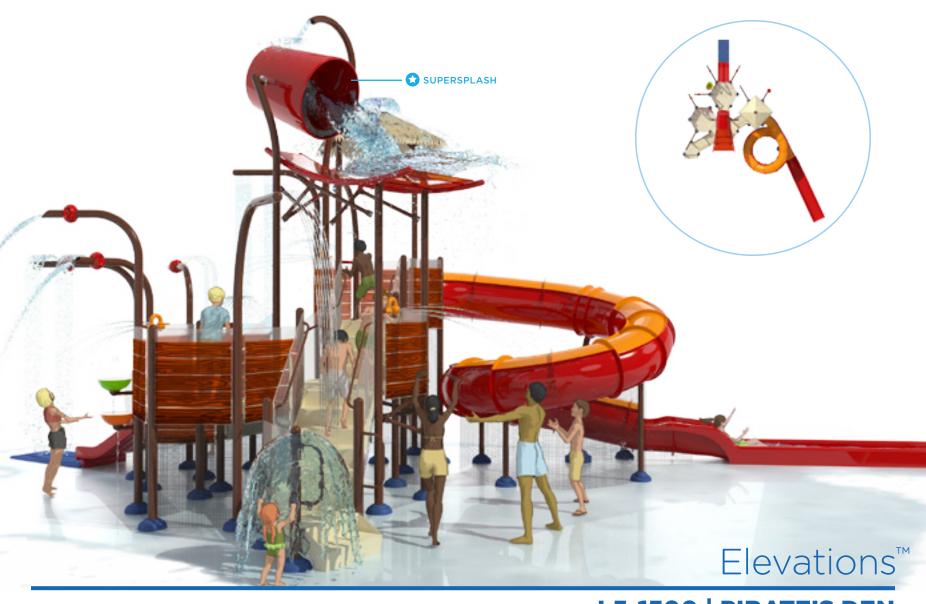

# L5-1500 | PIRATE'S DEN

### **HIGHLIGHTS**

- Multi-level experience with low deck heights provides interaction opportunities with ground features
- Cannons rule the heights, while a spiral waterslide provides a safe getaway
- Multiple water effects on and around the structure for a total play experience
- The Supersplash bucket fills while the anticipation builds, then a whole lot of fun breaks loose!

### **PLAY FEATURES**

SLIDES
CLOSE TUBE (1), DOUBLE POLY (1)

WATER FEATURES COUNT
19

ICONIC FEATURE
SUPERSPLASH

CUSTOMIZE
COLOR AND STYLE OPTIONS AVAILABLE
FOR SLIDES, FEATURES, POSTS, DECKS,
AND BARRIERS. (see page 22)

### **SPECIFICATIONS**

UNIT SIZE
(L/W/H) 54' 8" X 28' 5" X 23' 6"
16.7M X 8.7M X 7.2M

MIN. REQUIRED FOOTPRINT 2654 SQ.FT. / 247 SQ.M.

TOTAL ELEVATED AREA
(including platforms, links and stairs)

TOP DECK HEIGHT 8 FT. / 2.4 M

USER CAPACITY
(on and around structure)

UP TO 155 USERS

TOTAL WATER FLOW 710 GPM / 2688 LPM

TYPE OF APPLICATION ZERO-DEPTH SPLASHPAD\*
POOL