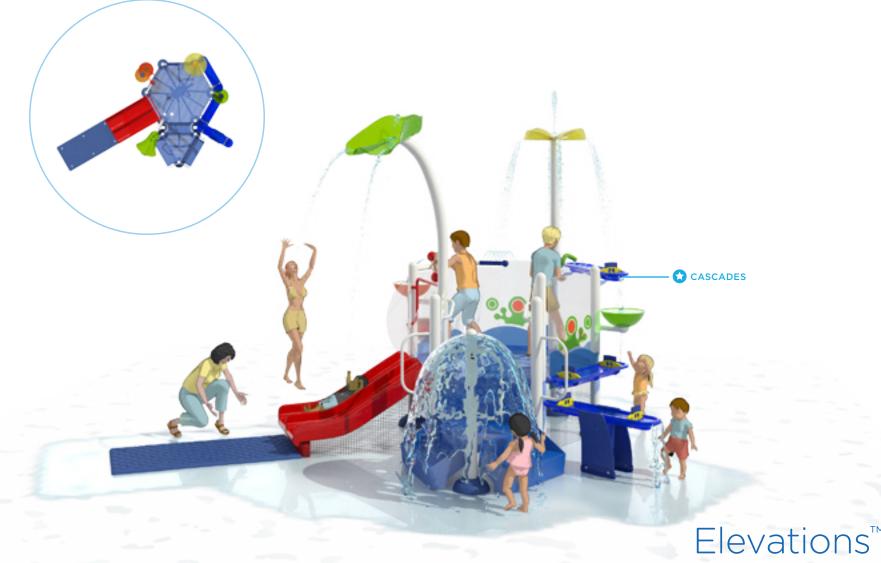

# **L2-450B**

### **HIGHLIGHTS**

- Kids race head to head on the double slide
- Low deck height enables interaction with ground features
- Multiple water effects on and around the structure for a total play experience
- Cascades feature gets kids playing together as they direct a multitude of water streams

### **PLAY FEATURES**

- SLIDES
  DOUBLE POLY (1)
- WATER FEATURES COUNT
- ICONIC FEATURE
  CASCADES

### **SPECIFICATIONS**

| UNIT SIZE<br>(L/W/H)                                              | 18' 10" X 12' 6" X 11' 10"<br>5.7M X 3.8M X 3.6M |
|-------------------------------------------------------------------|--------------------------------------------------|
| MIN. REQUIRED FOOTPRINT                                           | 884 SQ.FT. / 82 SQ.M.                            |
| TOTAL ELEVATED AREA<br>(including platforms,<br>links and stairs) | 52.5 SQ.FT. / 5.0 SQ.M.                          |
| TOP DECK HEIGHT                                                   | 2.7 FT. / 0.8 M                                  |
| USER CAPACITY<br>(on and around structure)                        | UP TO 45 USERS                                   |
| TOTAL WATER FLOW                                                  | 170 GPM / 644 LPM                                |
| TYPE OF APPLICATION                                               | ZERO-DEPTH SPLASHPAD®<br>POOL                    |