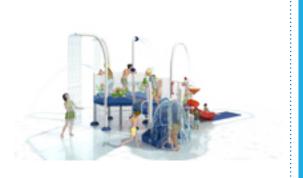

# L1-350

### **HIGHLIGHTS**

- Low deck height enables interaction with ground features
- Cannons rule the heights, while a curved waterslide provides a safe getaway
- Multiple water effects on and around the structure for a total play experience
- The Supersplash bucket fills while the anticipation builds, then a whole lot of fun breaks loose!

### **PLAY FEATURES**

SLIDES
OPEN FLUME (1)

WATER FEATURES COUNT
6

ICONIC FEATURE
SUPERSPLASH

CUSTOMIZE
COLOR AND STYLE OPTIONS AVAILABLE
FOR SLIDES, FEATURES, POSTS, DECKS,
AND BARRIERS. (see page 22)

### **SPECIFICATIONS**

UNIT SIZE
(L/W/H)
11.2M X 4.2M X 7.0M

MIN. REQUIRED FOOTPRINT
1692 SQ.FT. / 157 SQ.M.

TOTAL ELEVATED AREA
(including platforms, links and stairs)

TOP DECK HEIGHT
4 FT. / 1.2 M

USER CAPACITY
(on and around structure)

TOTAL WATER FLOW
250 GPM / 946 LPM

TYPE OF APPLICATION
ZERO-DEPTH SPLASHPAD\*
POOL