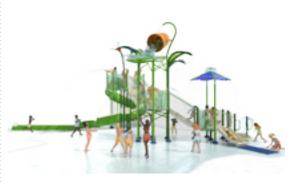

# **L4-1400 | TROPICAL**

### HIGHLIGHTS

- Take water fun to new heights with multi-level play decks
- Cannons rule the heights, while a spiral waterslide provides a safe getaway
- Easy-to-access features and a double slide mean toddlers can really go with the flow
- The Seeflow<sup>™</sup> roof creates captivating, colorful shapes on the floor when the sun shines
- The Supersplash bucket fills while the anticipation builds, then a whole lot of fun breaks loose!

### **PLAY FEATURES**

- SLIDES
  CLOSE TUBE (1), DOUBLE POLY (1)
- WATER FEATURES COUNT
  19
- ICONIC FEATURE
  SUPERSPLASH
- CUSTOMIZE
  COLOR AND STYLE OPTIONS AVAILABLE
  FOR SLIDES, FEATURES, POSTS, DECKS,
  AND BARRIERS. (see page 22)

### **SPECIFICATIONS**

| UNIT SIZE<br>(L/W/H)                                                  | 64' X 26' 6" X 24' 10"<br>19.5M X 8.1M X 7.6M |
|-----------------------------------------------------------------------|-----------------------------------------------|
| <br>MIN. REQUIRED FOOTPRINT                                           | 4310 SQ.FT. / 400 SQ.M.                       |
| <br>TOTAL ELEVATED AREA<br>(including platforms,<br>links and stairs) | 185.5 SQ.FT. / 17.9 SQ.M.                     |
| TOP DECK HEIGHT                                                       | 10 FT. 8IN. / 3.3 M                           |
| USER CAPACITY (on and around structure)                               | UP TO 175 USERS                               |
| TOTAL WATER FLOW                                                      | 490 GPM / 1858 LPM                            |
| TYPE OF APPLICATION                                                   | ZERO-DEPTH SPLASHPAD®<br>POOL                 |