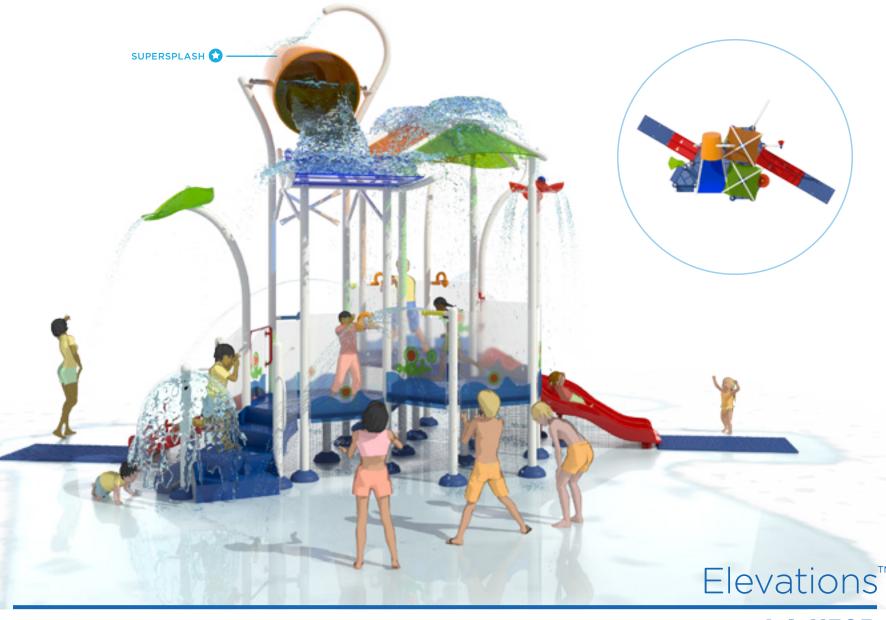

# Elevations<sup>TM</sup> BY/••• VORTEX

L1-350 PAGE 2

L3-800C

L3-800D PAGE 12

# SOLUTIONS FOR ALL AREAS

Whether in a pool or zero-depth play area, indoors or out, Elevations™ offer engaging multi-level adventure.

FLIP THIS PAGE FOR AN OVERVIEW OF OUR WIDE RANGE

Elevations™

L8-2300 PAGE 20