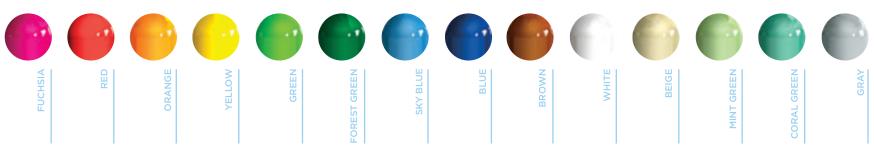

# Elevations™ COLOR OPTIONS

Each element of a Vortex Elevation™ is available in a range of colors or styles. These are examples of color choices for the main parts of the structure.

\*NOTE: some products are available in color choices not shown here. Consult your Vortex expert for more information.

### **POSTS, DECKS AND SLIDES**

### **OVERHEAD FEATURES**

### **BARRIERS**

BAMBOO