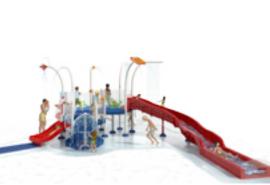

# L3-800A

Elevations™

**CASCADES** 

### HIGHLIGHTS

- Easy-to-access features, gentle water effects and a double slide mean toddlers can really go with the flow
- Take water fun to new heights with multi-level play decks
- High interactivity area with cannons and a waterslide vary the action
- Multiple water effects on and around the structure for a total play experience
- Cascades feature gets kids playing together as they direct a multitude of water streams

### **PLAY FEATURES**

- SLIDES
  DOUBLE POLY (1), OPEN FLUME (1)
- WATER FEATURES COUNT
  13
- ICONIC FEATURE
  CASCADES
- CUSTOMIZE
  COLOR AND STYLE OPTIONS AVAILABLE
  FOR SLIDES, FEATURES, POSTS, DECKS,
  AND BARRIERS. (see page 22)

### **SPECIFICATIONS**

| UNIT SIZE<br>(L/W/H)                                              | 37' 5" X 19' 1" X 13' 10"<br>11.4M X 5.8M X 4.2M |
|-------------------------------------------------------------------|--------------------------------------------------|
| MIN. REQUIRED FOOTPRINT                                           | 1935 SQ.FT. / 180 SQ.M.                          |
| TOTAL ELEVATED AREA<br>(including platforms,<br>links and stairs) | 87.5 SQ.FT. / 8.9 SQ.M.                          |
| TOP DECK HEIGHT                                                   | 3 FT. 4IN. / 1 M                                 |
| USER CAPACITY (on and around structure)                           | UP TO 72 USERS                                   |
| TOTAL WATER FLOW                                                  | 410 GPM / 1551 LPM                               |
| TYPE OF APPLICATION                                               | ZERO-DEPTH SPLASHPAD®<br>POOL                    |