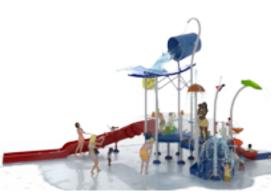

# L1-350

### **HIGHLIGHTS**

- Low deck height enables interaction with ground features
- Cannons rule the heights, while a curved waterslide provides a safe getaway
- Multiple water effects on and around the structure for a total play experience
- The Supersplash bucket fills while the anticipation builds, then a whole lot of fun breaks loose!

### **PLAY FEATURES**

SLIDES
OPEN FLUME (1)

WATER FEATURES COUNT
6

ICONIC FEATURE
SUPERSPLASH

CUSTOMIZE
COLOR AND STYLE OPTIONS AVAILABLE
FOR SLIDES, FEATURES, POSTS, DECKS,
AND BARRIERS. (see page 22)

### **SPECIFICATIONS**

UNIT SIZE
(L/W/H)
11.2M X 4.2M X 7.0M

MIN. REQUIRED FOOTPRINT
1692 SQ.FT. / 157 SQ.M.

TOTAL ELEVATED AREA
(including platforms, links and stairs)

TOP DECK HEIGHT
4 FT. / 1.2 M

USER CAPACITY
(on and around structure)

TOTAL WATER FLOW
250 GPM / 946 LPM

TYPE OF APPLICATION
ZERO-DEPTH SPLASHPAD\*
POOL