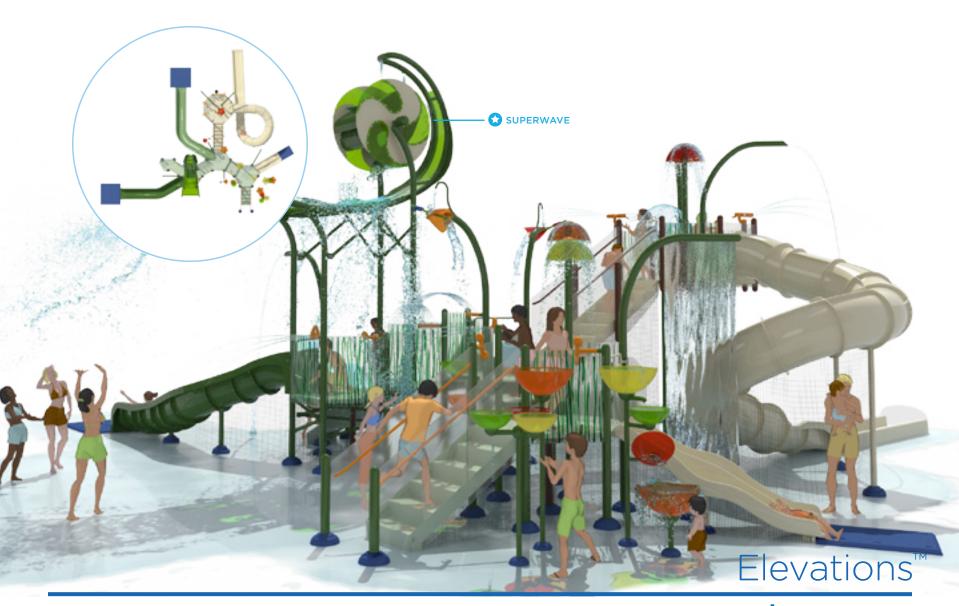

## L3-800E

### HIGHLIGHTS

- Multi-level experience with low deck heights provides interaction opportunities with ground features
- Cannons rule the heights, while a choice of curved or straight waterslide provides a safe getaway
- Multiple water effects on and around the structure for a total play experience
- Try to catch the wave! Who knows when the Superwave will unleash its massive 360-degree water wave effect

### **PLAY FEATURES**

SLIDES
OPEN FLUME (2)

WATER FEATURES COUNT
12

ICONIC FEATURE
SUPERWAVE

CUSTOMIZE
COLOR AND STYLE OPTIONS AVAILABLE
FOR SLIDES, FEATURES, POSTS, DECKS,
AND BARRIERS. (see page 22)

### **SPECIFICATIONS**

UNIT SIZE
(L/W/H) 44' 2" X 26' 7" X 23' 2"
13.5M X 8.1M X 7.0M

MIN. REQUIRED FOOTPRINT 2417 SQ.FT. / 225 SQ.M.

TOTAL ELEVATED AREA
(including platforms, links and stairs)

TOP DECK HEIGHT 4 FT. / 1.2 M.

USER CAPACITY
(on and around structure)

TOTAL WATER FLOW 398 GPM / 1507 LPM

TYPE OF APPLICATION

ZERO-DEPTH SPLASHPAD®
POOL