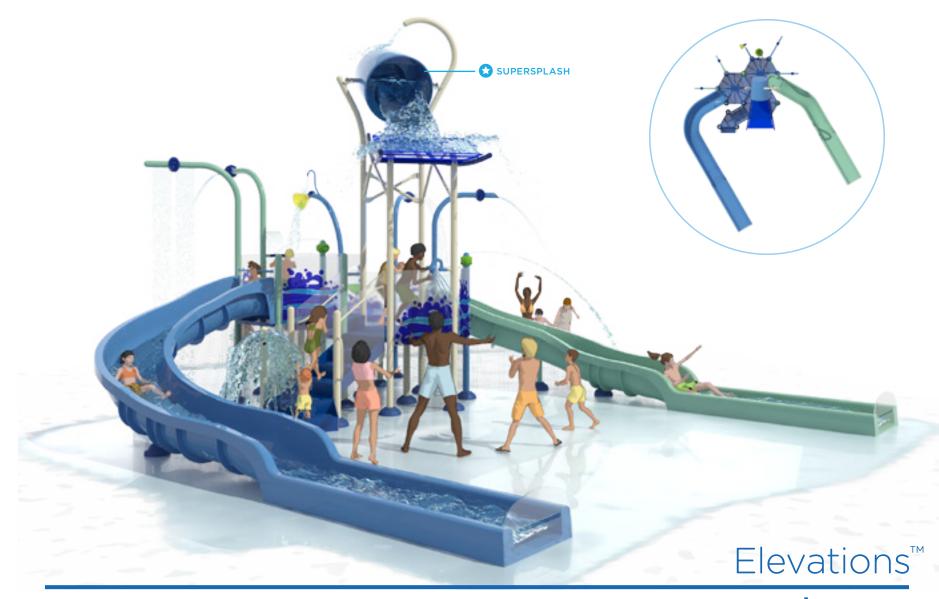

### **HIGHLIGHTS**

- Low deck height enables interaction with ground features
- Cannons rule the heights, while a curved waterslide provides a safe getaway
- Multiple water effects on and around the structure for a total play experience
- The Supersplash bucket fills while the anticipation builds, then a whole lot of fun breaks loose!

### **PLAY FEATURES**

SLIDES
OPEN FLUME (1)

WATER FEATURES COUNT
6

ICONIC FEATURE
SUPERSPLASH

CUSTOMIZE
COLOR AND STYLE OPTIONS AVAILABLE
FOR SLIDES, FEATURES, POSTS, DECKS,
AND BARRIERS. (see page 22)

### **SPECIFICATIONS**

UNIT SIZE
(L/W/H)
11.2M X 4.2M X 7.0M

MIN. REQUIRED FOOTPRINT
1692 SQ.FT. / 157 SQ.M.

TOTAL ELEVATED AREA
(including platforms, links and stairs)

TOP DECK HEIGHT
4 FT. / 1.2 M

USER CAPACITY
(on and around structure)

TOTAL WATER FLOW
250 GPM / 946 LPM

TYPE OF APPLICATION
ZERO-DEPTH SPLASHPAD\*
POOL