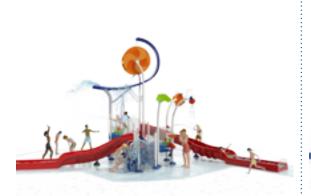

## L3-800E

### HIGHLIGHTS

- Multi-level experience with low deck heights provides interaction opportunities with ground features
- Cannons rule the heights, while a choice of curved or straight waterslide provides a safe getaway
- Multiple water effects on and around the structure for a total play experience
- Try to catch the wave! Who knows when the Superwave will unleash its massive 360-degree water wave effect

### **PLAY FEATURES**

SLIDES
OPEN FLUME (2)

WATER FEATURES COUNT
12

ICONIC FEATURE
SUPERWAVE

CUSTOMIZE
COLOR AND STYLE OPTIONS AVAILABLE
FOR SLIDES, FEATURES, POSTS, DECKS,
AND BARRIERS. (see page 22)

### **SPECIFICATIONS**

UNIT SIZE
(L/W/H) 44' 2" X 26' 7" X 23' 2"
13.5M X 8.1M X 7.0M

MIN. REQUIRED FOOTPRINT 2417 SQ.FT. / 225 SQ.M.

TOTAL ELEVATED AREA
(including platforms, links and stairs)

TOP DECK HEIGHT 4 FT. / 1.2 M.

USER CAPACITY
(on and around structure)

TOTAL WATER FLOW 398 GPM / 1507 LPM

TYPE OF APPLICATION

ZERO-DEPTH SPLASHPAD®
POOL