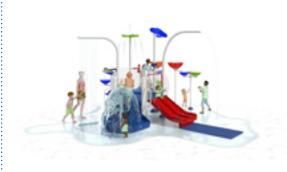

## L3-800E

### HIGHLIGHTS

- Multi-level experience with low deck heights provides interaction opportunities with ground features
- Cannons rule the heights, while a choice of curved or straight waterslide provides a safe getaway
- Multiple water effects on and around the structure for a total play experience
- Try to catch the wave! Who knows when the Superwave will unleash its massive 360-degree water wave effect

### **PLAY FEATURES**

SLIDES
OPEN FLUME (2)

WATER FEATURES COUNT
12

ICONIC FEATURE
SUPERWAVE

CUSTOMIZE
COLOR AND STYLE OPTIONS AVAILABLE
FOR SLIDES, FEATURES, POSTS, DECKS,
AND BARRIERS. (see page 22)

### **SPECIFICATIONS**

UNIT SIZE
(L/W/H) 44' 2" X 26' 7" X 23' 2"
13.5M X 8.1M X 7.0M

MIN. REQUIRED FOOTPRINT 2417 SQ.FT. / 225 SQ.M.

TOTAL ELEVATED AREA
(including platforms, links and stairs)

TOP DECK HEIGHT 4 FT. / 1.2 M.

USER CAPACITY
(on and around structure)

TOTAL WATER FLOW 398 GPM / 1507 LPM

TYPE OF APPLICATION

ZERO-DEPTH SPLASHPAD®
POOL