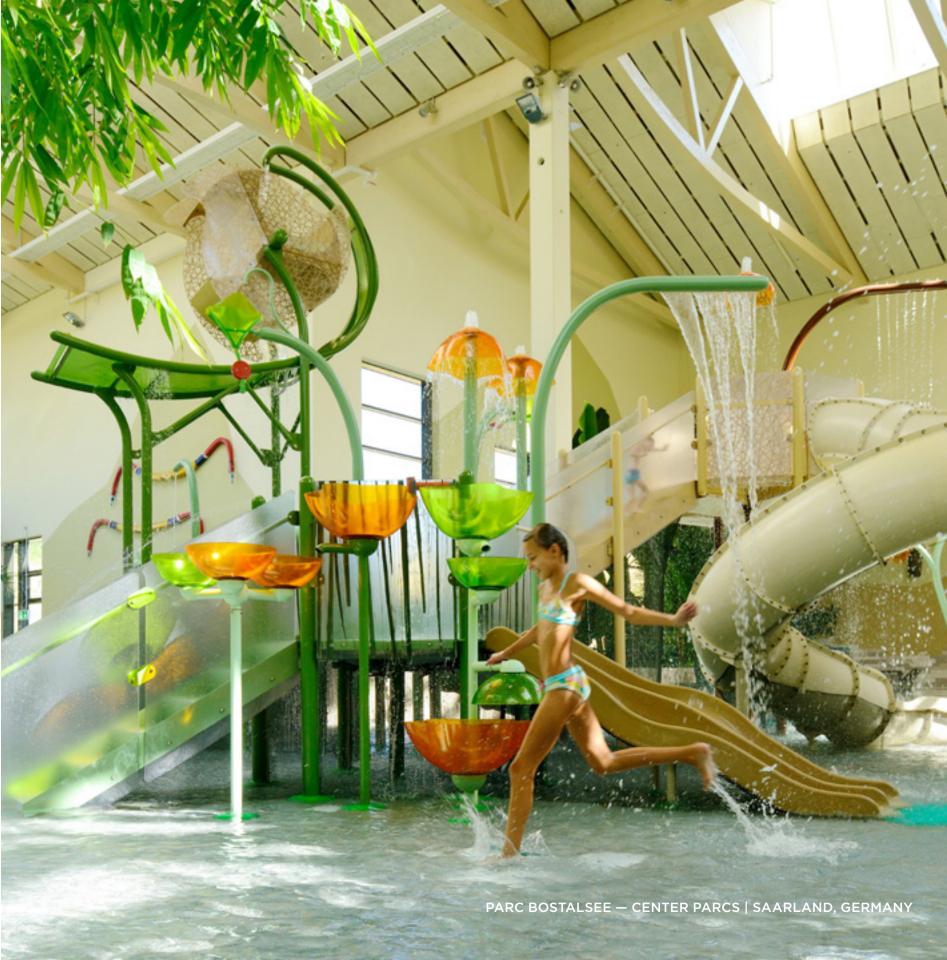

| ZERO-DEPTH SPLASHPAD<br>POOL                  |



# **L7-2050 | TROPICAL**

### **HIGHLIGHTS**

- Multi-level experience with low deck heights provides interaction opportunities with ground features while shooting cannons command the upper levels
- Toddler area with low features, gentle water effects and double waterslide for racing
- Multiple water effects on and around the structure for a total play experience
- Try to catch the wave! Who knows when the Superwave will unleash its massive 360-degree water wave effect

### **PLAY FEATURES**

SLIDES
DOUBLE POLY (1), OPEN FLUME (2),
CLOSE TUBE (1)

WATER FEATURES COUNT

ICONIC FEATURE
SUPERWAVE

CUSTOMIZE
COLOR AND STYLE OPTIONS AVAILABLE
FOR SLIDES, FEATURES, POSTS, DECKS,
AND BARRIERS. (see page 22)

### **SPECIFICATIONS**





# L5-1500 | PIRATE'S DEN

### **HIGHLIGHTS**

- Multi-level experience with low deck heights provides interaction opportunities with ground features
- Cannons rule the heights, while a spiral waterslide provides a safe getaway
- Multiple water effects on and around the structure for a total play experience
- The Supersplash bucket fills while the anticipation builds, then a whole lot of fun breaks loose!

### **PLAY FEATURES**

SLIDES
CLOSE TUBE (1), DOUBLE POLY (1)

WATER FEATURES COUNT
19

ICONIC FEATURE
SUPERSPLASH

CUSTOMIZE
COLOR AND STYLE OPTIONS AVAILABLE
FOR SLIDES, FEATURES, POSTS, DECKS,
AND BARRIERS. (see page 22)

### **SPECIFICATIONS**

UNIT SIZE
(L/W/H) 54' 8" X 28' 5" X 23' 6"
16.7M X 8.7M X 7.2M

MIN. REQUIRED FOOTPRINT 2654 SQ.FT. / 247 SQ.M.

TOTAL ELEVATED AREA
(incl