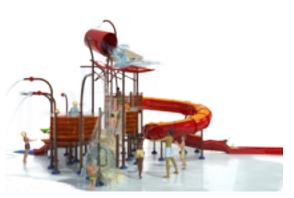

# L9-4400 | PIRATE SHIP

### **HIGHLIGHTS**

- A real play battle opportunity awaits little swashbucklers with this multi-deck, multi-cannon configuration
- Loaded with 59 features so kids can really mix it up and constantly reinvent the way they play
- Curved and 360° spiral waterslides provides a safe getaway
- Kids can try to take cover from unpredictable twin Superwaves, but they can't escape their massive dual waves of fun

### **PLAY FEATURES**

- SLIDES
  OPEN FLUME (1), CLOSE TUBE (2)
- WATER FEATURES COUNT
  59
- ICONIC FEATURE
  SUPERWAVE (2)
- CUSTOMIZE
  COLOR AND STYLE OPTIONS AVAILABLE
  FOR SLIDES, FEATURES, POSTS, DECKS,
  AND BARRIERS. (see page 22)

### **SPECIFICATIONS**

|      | UNIT SIZE<br>(L/W/H)                                              | 93' 5" X 66' 10" X 31' 8"<br>28.5M X 20.4M X 9.7M |
|------|-------------------------------------------------------------------|---------------------------------------------------|
| •••• | MIN. REQUIRED FOOTPRINT                                           | 9476 SQ.FT. / 880 SQ.M.                           |
|      | TOTAL ELEVATED AREA<br>(including platforms,<br>links and stairs) | 612.5 SQ.FT. / 57.5 SQ.M.                         |
|      | TOP DECK HEIGHT                                                   | 10 FT. 8IN. / 3.3 M                               |
|      | USER CAPACITY (on and around structure)                           | UP TO 500 USERS                                   |
|      | TOTAL WATER FLOW                                                  | 1586 GPM / 6011 LPM                               |
|      | TYPE OF APPLICATION                                               | ZERO-DEPTH SPLASHPAD®<br>POOL                     |