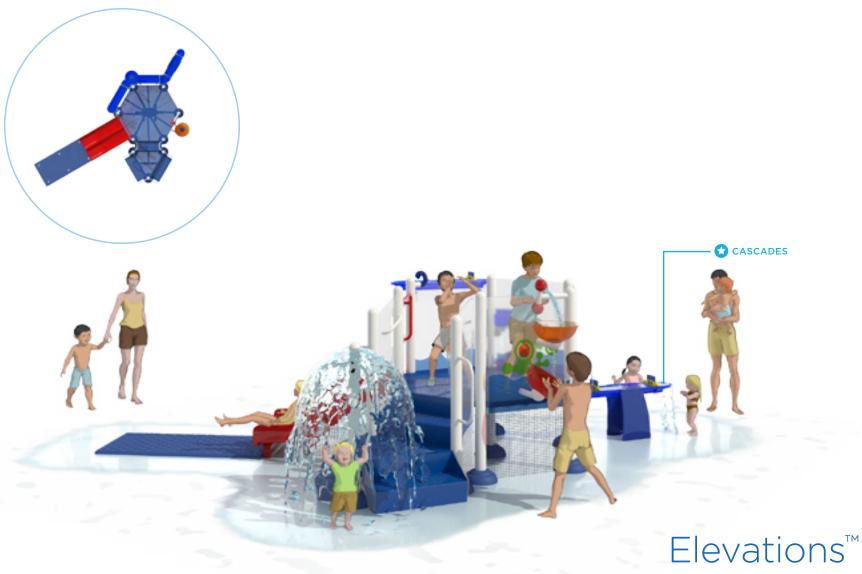

# **L2-450A**

### **HIGHLIGHTS**

- Low deck height enables interaction with ground features
- Easy-to-access features, gentle water effects and a double slide mean toddlers can really go with the flow
- Cascades feature gets kids playing together as they direct a multitude of water streams

### **PLAY FEATURES**

DOUBLE POLY (1)

**WATER FEATURES COUNT** 

ICONIC FEATURE
CASCADES

COLOR AND STYLE OPTIONS AVAILABLE FOR SLIDES, FEATURES, POSTS, DECKS, AND BARRIERS. (see page 22)

### **SPECIFICATIONS**

UNIT SIZE 21' 7" X 12' 10" X 6' 7" (L/W/H) 6.6M X 3.9M X 2.0M IN. REQUIRED FOOTPRINT 742 SQ.FT. / 69 SQ.M. TOTAL ELEVATED AREA (including platforms, links and stairs) 52.5 SQ.FT. / 5.0 SQ.M. TOP DECK HEIGHT 2.7 FT. / 0.8 M UP TO 40 USERS TOTAL WATER FLOW 70 GPM / 266 LPM ZERO-DEPTH SPLASHPAD® TYPE OF APPLICATION