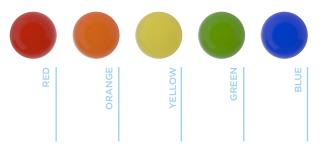

# Elevations™ COLOR OPTIONS

Each element of a Vortex Elevation™ is available in a range of colors or styles. These are examples of color choices for the main parts of the structure.

\*NOTE: some products are available in color choices not shown here. Consult your Vortex expert for more information.

### **POSTS, DECKS AND SLIDES**

### **OVERHEAD FEATURES**

### **BARRIERS**

BAMBOO