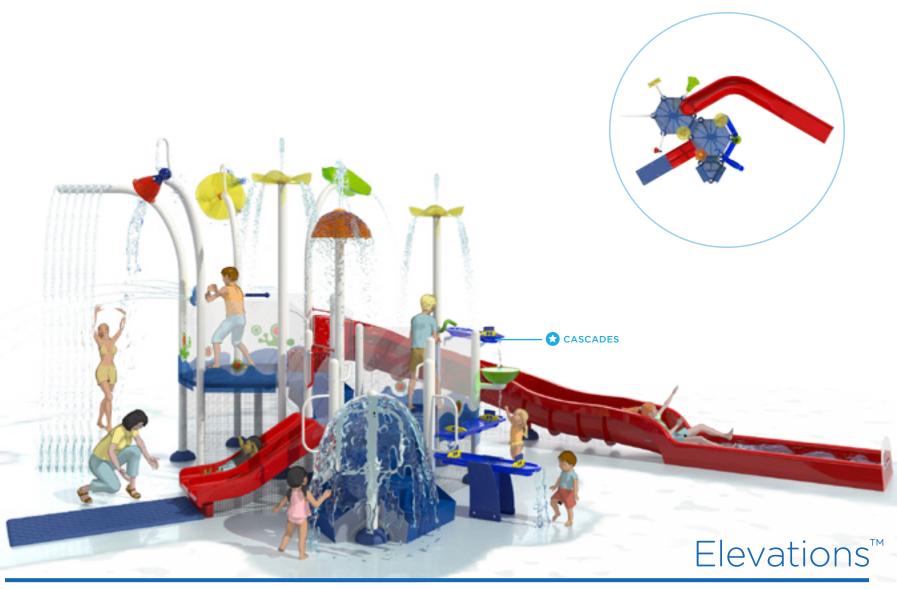

# L3-800A

Elevations™

**CASCADES** 

### HIGHLIGHTS

- Easy-to-access features, gentle water effects and a double slide mean toddlers can really go with the flow
- Take water fun to new heights with multi-level play decks
- High interactivity area with cannons and a waterslide vary the action
- Multiple water effects on and around the structure for a total play experience
- Cascades feature gets kids playing together as they direct a multitude of water streams

### **PLAY FEATURES**

- SLIDES
  DOUBLE POLY (1), OPEN FLUME (1)
- WATER FEATURES COUNT
  13
- ICONIC FEATURE
  CASCADES
- CUSTOMIZE
  COLOR AND STYLE OPTIONS AVAILABLE
  FOR SLIDES, FEATURES, POSTS, DECKS,
  AND BARRIERS. (see page 22)

### **SPECIFICATIONS**

| UNIT SIZE<br>(L/W/H)                                              | 37' 5" X 19' 1" X 13' 10"<br>11.4M X 5.8M X 4.2M |
|-------------------------------------------------------------------|--------------------------------------------------|
| MIN. REQUIRED FOOTPRINT                                           | 1935 SQ.FT. / 180 SQ.M.                          |
| TOTAL ELEVATED AREA<br>(including platforms,<br>links and stairs) | 87.5 SQ.FT. / 8.9 SQ.M.                          |
| TOP DECK HEIGHT                                                   | 3 FT. 4IN. / 1 M                                 |
| USER CAPACITY (on and around structure)                           | UP TO 72 USERS                                   |
| TOTAL WATER FLOW                                                  | 410 GPM / 1551 LPM                               |
| TYPE OF APPLICATION                                               | ZERO-DEPTH SPLASHPAD®<br>POOL                    |