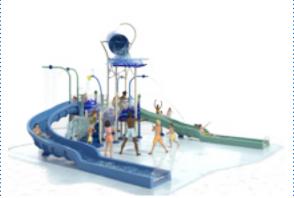

REITERS FINEST FAMILY HOTEL | BAD TATZMANNSDORF, AUSTRIA

**L3-600** 

### **HIGHLIGHTS**

- Back to back waterslides mean more sliding, no waiting
- Low deck height enables interaction with ground features
- Multiple water effects on and around the structure for a total play experience
- The Supersplash bucket fills while the anticipation builds, then a whole lot of fun breaks loose!

### **PLAY FEATURES**

SLIDES
OPEN FLUME (2)

WATER FEATURES COUNT
9

ICONIC FEATURE
SUPERSPLASH

### **SPECIFICATIONS**

| UNIT SIZE<br>(L/W/H)                                              | 49' 9" X 22' 10" X 22' 2"<br>15.2M X 7M X 6.8M |
|-------------------------------------------------------------------|------------------------------------------------|
| · MIN. REQUIRED FOOTPRINT                                         | 2096 SQ.FT. / 195 SQ.M.                        |
| TOTAL ELEVATED AREA<br>(including platforms,<br>links and stairs) | 71 SQ.FT. / 7.2 SQ.M.                          |
| TOP DECK HEIGHT                                                   | 4 FT. / 1.2 M                                  |
| USER CAPACITY  (on and around structure)                          | UP TO 85 USERS                                 |
| TOTAL WATER FLOW                                                  | 310 GPM / 1173 LPM                             |
| TYPE OF APPLICATION                                               | ZERO-DEPTH SPLASHPAD*<br>POOL                  |