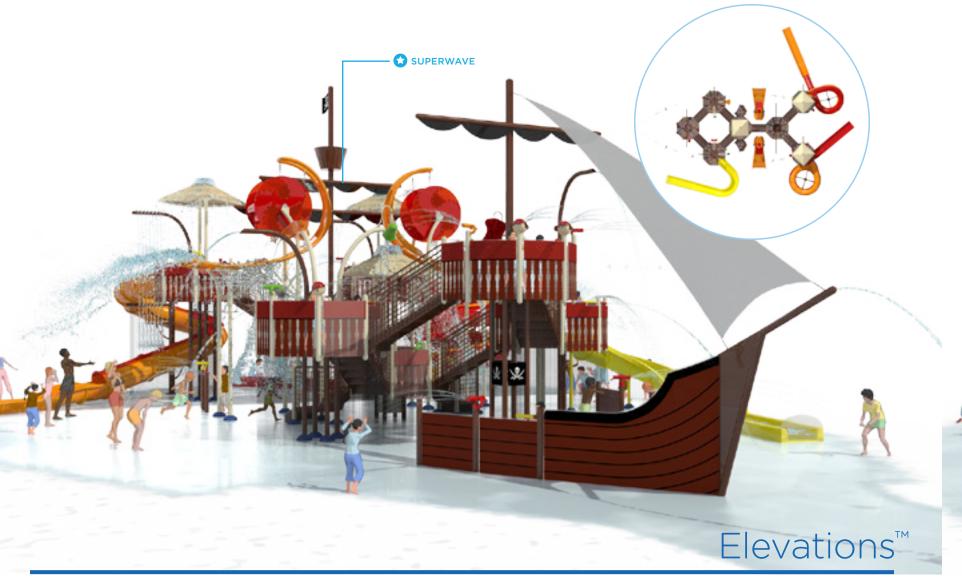

# L5-1500 | PIRATE'S DEN

### **HIGHLIGHTS**

- Multi-level experience with low deck heights provides interaction opportunities with ground features
- Cannons rule the heights, while a spiral waterslide provides a safe getaway
- Multiple water effects on and around the structure for a total play experience
- The Supersplash bucket fills while the anticipation builds, then a whole lot of fun breaks loose!

### **PLAY FEATURES**

SLIDES
CLOSE TUBE (1), DOUBLE POLY (1)

WATER FEATURES COUNT
19

ICONIC FEATURE
SUPERSPLASH

CUSTOMIZE
COLOR AND STYLE OPTIONS AVAILABLE
FOR SLIDES, FEATURES, POSTS, DECKS,
AND BARRIERS. (see page 22)

### **SPECIFICATIONS**

UNIT SIZE
(L/W/H) 54' 8" X 28' 5" X 23' 6"
16.7M X 8.7M X 7.2M

MIN. REQUIRED FOOTPRINT 2654 SQ.FT. / 247 SQ.M.

TOTAL ELEVATED AREA
(including platforms, links and stairs)

TOP DECK HEIGHT 8 FT. / 2.4 M

USER CAPACITY
(on and around structure)

UP TO 155 USERS

TOTAL WATER FLOW 710 GPM / 2688 LPM

TYPE OF APPLICATION ZERO-DEPTH SPLASHPAD\*
POOL