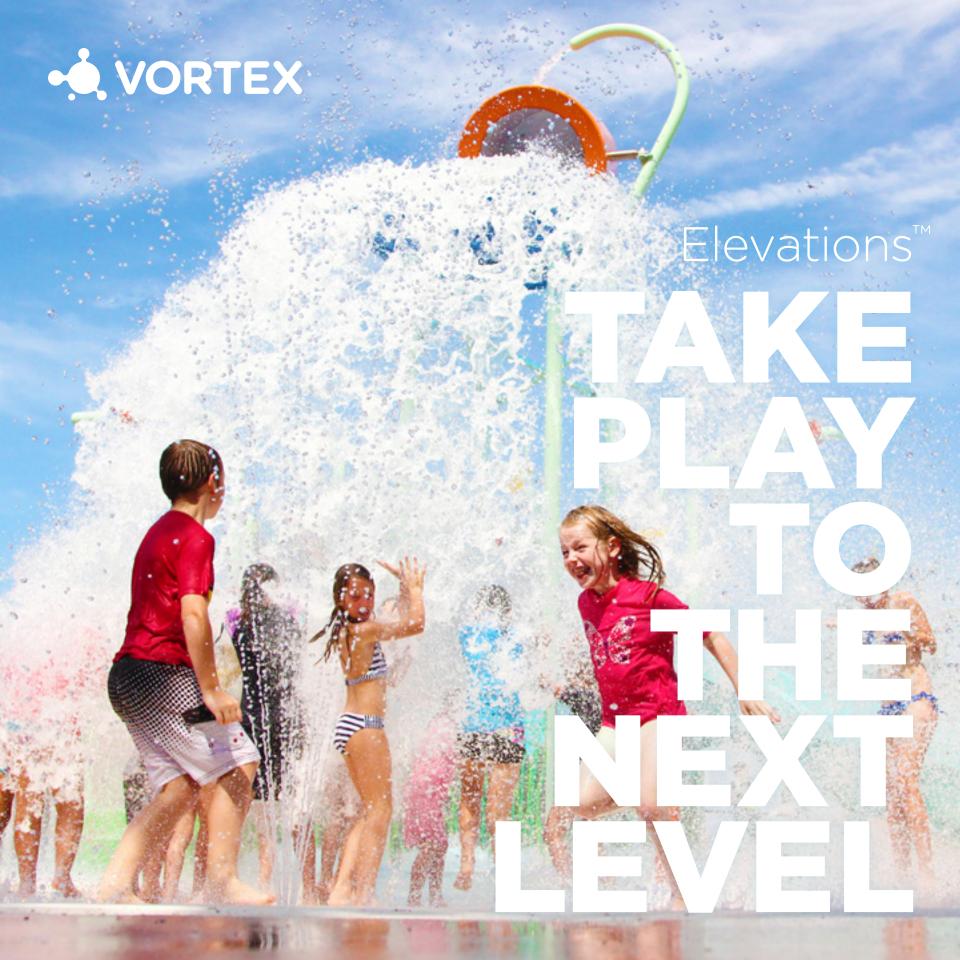

# L1-350

### **HIGHLIGHTS**

- Low deck height enables interaction with ground features
- Cannons rule the heights, while a curved waterslide provides a safe getaway
- Multiple water effects on and around the structure for a total play experience
- The Supersplash bucket fills while the anticipation builds, then a whole lot of fun breaks loose!

### **PLAY FEATURES**

SLIDES
OPEN FLUME (1)

WATER FEATURES COUNT
6

ICONIC FEATURE
SUPERSPLASH

CUSTOMIZE
COLOR AND STYLE OPTIONS AVAILABLE
FOR SLIDES, FEATURES, POSTS, DECKS,
AND BARRIERS. (see page 22)

### **SPECIFICATIONS**

UNIT SIZE
(L/W/H)
11.2M X 4.2M X 7.0M

MIN. REQUIRED FOOTPRINT
1692 SQ.FT. / 157 SQ.M.

TOTAL ELEVATED AREA
(including platforms, links and stairs)

TOP DECK HEIGHT
4 FT. / 1.2 M

USER CAPACITY
(on and around structure)

TOTAL WATER FLOW
250 GPM / 946 LPM

TYPE OF APPLICATION
ZERO-DEPTH SPLASHPAD\*
POOL