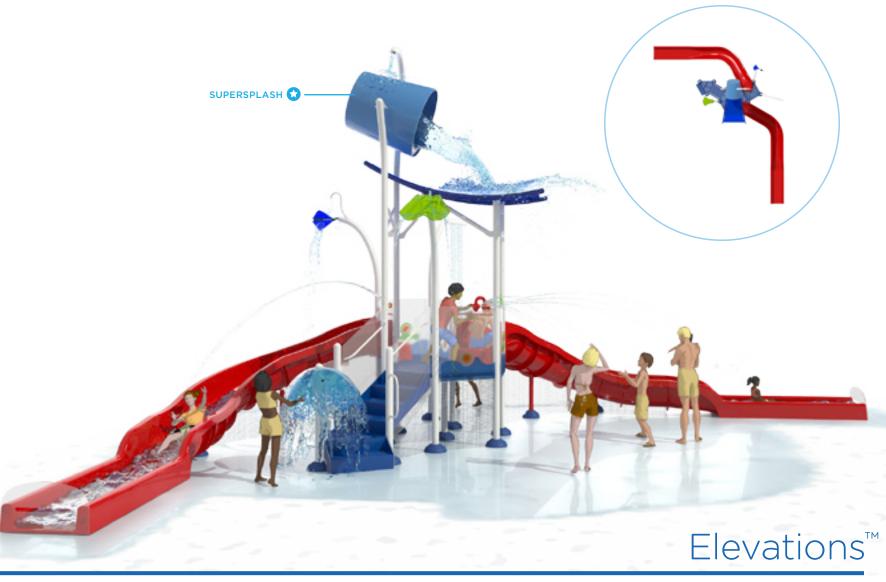

REITERS FINEST FAMILY HOTEL | BAD TATZMANNSDORF, AUSTRIA

**L3-600** 

### **HIGHLIGHTS**

- Back to back waterslides mean more sliding, no waiting
- Low deck height enables interaction with ground features
- Multiple water effects on and around the structure for a total play experience
- The Supersplash bucket fills while the anticipation builds, then a whole lot of fun breaks loose!

### **PLAY FEATURES**

SLIDES
OPEN FLUME (2)

WATER FEATURES COUNT
9

ICONIC FEATURE
SUPERSPLASH

### **SPECIFICATIONS**

| UNIT SIZE<br>(L/W/H)                                              | 49' 9" X 22' 10" X 22' 2"<br>15.2M X 7M X 6.8M |
|-------------------------------------------------------------------|------------------------------------------------|
| · MIN. REQUIRED FOOTPRINT                                         | 2096 SQ.FT. / 195 SQ.M.                        |
| TOTAL ELEVATED AREA<br>(including platforms,<br>links and stairs) | 71 SQ.FT. / 7.2 SQ.M.                          |
| TOP DECK HEIGHT                                                   | 4 FT. / 1.2 M                                  |
| USER CAPACITY  (on and around structure)                          | UP TO 85 USERS                                 |
| TOTAL WATER FLOW                                                  | 310 GPM / 1173 LPM                             |
| TYPE OF APPLICATION                                               | ZERO-DEPTH SPLASHPAD*<br>POOL                  |