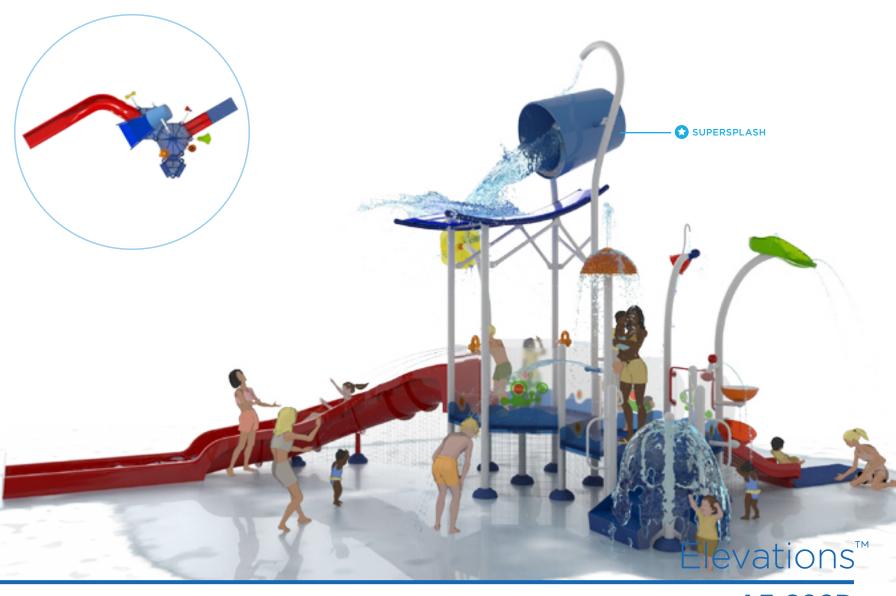

# L3-800D

### **HIGHLIGHTS**

- Multi-level experience with low deck heights provides interaction opportunities with ground features
- Easy-to-access features, gentle water effects and a double slide mean toddlers can really go with the flow
- High interactivity area with cannons and a waterslide vary the action
- The Supersplash bucket fills while the anticipation builds, then a whole lot of fun breaks loose!

### **PLAY FEATURES**

SLIDES
OPEN FLUME (1), DOUBLE POLY (1)

WATER FEATURES COUNT
12

ICONIC FEATURE
SUPERSPLASH

CCC

CUSTOMIZE
COLOR AND STYLE OPTIONS AVAILABLE
FOR SLIDES, FEATURES, POSTS, DECKS,
AND BARRIERS. (see page 22)

### **SPECIFICATIONS**

| UNIT SIZE<br>(L/W/H)                                              | 40' 6" X 23' 5" X 21' 6"<br>12.3M X 7.1M X 6.6M |
|-------------------------------------------------------------------|-------------------------------------------------|
| MIN. REQUIRED FOOTPRINT                                           | 1778 SQ.FT. / 165 SQ.M.                         |
| TOTAL ELEVATED AREA<br>(including platforms,<br>links and stairs) | 87.5 SQ.FT. / 8.9 SQ.M.                         |
| TOP DECK HEIGHT                                                   | 3 FT. 4IN. / 1 M                                |
| USER CAPACITY (on and around structure)                           | UP TO 105 USERS                                 |
| TOTAL WATER FLOW                                                  | 350 GPM / 1325 LPM                              |
| TYPE OF APPLICATION                                               | ZERO-DEPTH SPLASHPAD*<br>POOL                   |