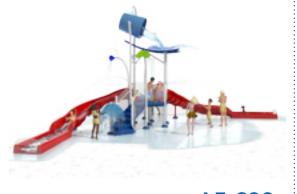

# L6-1350 | TROPICAL

Elevations™

### SPECIFICATIONS

|    | UNIT SIZE<br>(L/W/H)                                              | 29' 4" X 28' 4" 22' 11"<br>8.9M X 8.6M X 7.0M |
|----|-------------------------------------------------------------------|-----------------------------------------------|
| •• | MIN. REQUIRED FOOTPRINT                                           | 1937 SQ.FT. / 180 SQ.M.                       |
|    | TOTAL ELEVATED AREA<br>(including platforms,<br>links and stairs) | 133 SQ.FT. / 14.1 SQ.M.                       |
|    | TOP DECK HEIGHT                                                   | 5 FT. 4IN. / 1.6 M                            |
|    | USER CAPACITY (on and around structure)                           | UP TO 130 USERS                               |
|    | TOTAL WATER FLOW                                                  | 480 GPM / 1817 LPM                            |
|    | TYPE OF APPLICATION                                               | ZERO-DEPTH SPLASHPAD<br>POOL                  |