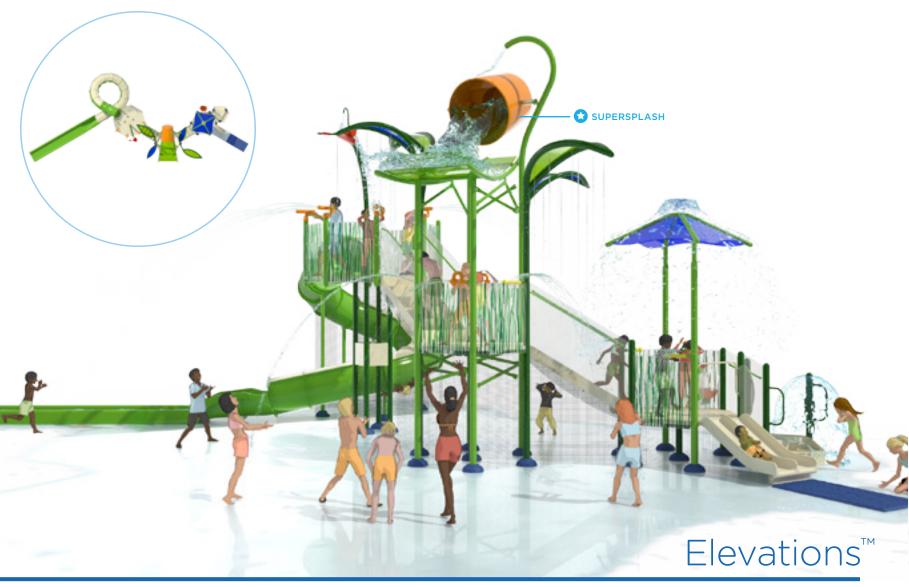

# L1-350

### **HIGHLIGHTS**

- Low deck height enables interaction with ground features
- Cannons rule the heights, while a curved waterslide provides a safe getaway
- Multiple water effects on and around the structure for a total play experience
- The Supersplash bucket fills while the anticipation builds, then a whole lot of fun breaks loose!

### **PLAY FEATURES**

SLIDES
OPEN FLUME (1)

WATER FEATURES COUNT
6

ICONIC FEATURE
SUPERSPLASH

CUSTOMIZE
COLOR AND STYLE OPTIONS AVAILABLE
FOR SLIDES, FEATURES, POSTS, DECKS,
AND BARRIERS. (see page 22)

### **SPECIFICATIONS**

UNIT SIZE
(L/W/H)
11.2M X 4.2M X 7.0M

MIN. REQUIRED FOOTPRINT
1692 SQ.FT. / 157 SQ.M.

TOTAL ELEVATED AREA
(including platforms, links and stairs)

TOP DECK HEIGHT
4 FT. / 1.2 M

USER CAPACITY
(on and around structure)

TOTAL WATER FLOW
250 GPM / 946 LPM

TYPE OF APPLICATION
ZERO-DEPTH SPLASHPAD\*
POOL