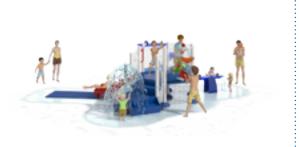

# L3-800C

Elevations

**CASCADES** 

### SPECIFICATIONS

| UNIT SIZE<br>(L/W/H)                                              | 44' 11" X 26' 3" X 14' 2"<br>13.7M X 8M X 4.3M |
|-------------------------------------------------------------------|------------------------------------------------|
| MIN. REQUIRED FOOTPRINT                                           | 2265 SQ.FT. / 210 SQ.M.                        |
| TOTAL ELEVATED AREA<br>(including platforms,<br>links and stairs) | 91 SQ.FT. / 9.2 SQ.M.                          |
| TOP DECK HEIGHT                                                   | 4 FT. / 1.2 M                                  |
| USER CAPACITY<br>(on and around structure)                        | UP TO 75 USERS                                 |
| TOTAL WATER FLOW                                                  | 410 GPM / 1551 LPM                             |
| TYPE OF APPLICATION                                               | ZERO-DEPTH SPLASHPAD®<br>POOL                  |