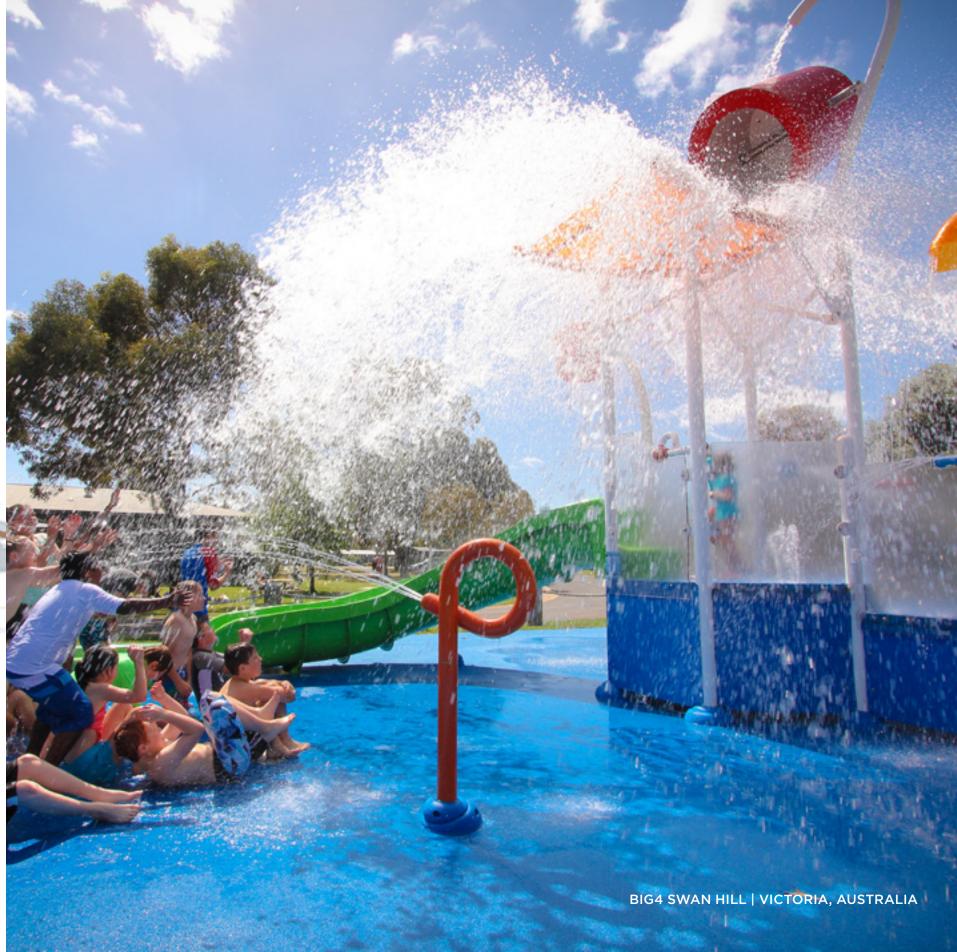

# L1-350

### **HIGHLIGHTS**

- Low deck height enables interaction with ground features
- Cannons rule the heights, while a curved waterslide provides a safe getaway
- Multiple water effects on and around the structure for a total play experience
- The Supersplash bucket fills while the anticipation builds, then a whole lot of fun breaks loose!

### **PLAY FEATURES**

SLIDES
OPEN FLUME (1)

WATER FEATURES COUNT
6

ICONIC FEATURE
SUPERSPLASH

CUSTOMIZE
COLOR AND STYLE OPTIONS AVAILABLE
FOR SLIDES, FEATURES, POSTS, DECKS,
AND BARRIERS. (see page 22)

### **SPECIFICATIONS**

UNIT SIZE
(L/W/H)
11.2M X 4.2M X 7.0M

MIN. REQUIRED FOOTPRINT
1692 SQ.FT. / 157 SQ.M.

TOTAL ELEVATED AREA
(including platforms, links and stairs)

TOP DECK HEIGHT
4 FT. / 1.2 M

USER CAPACITY
(on and around structure)

TOTAL WATER FLOW
250 GPM / 946 LPM

TYPE OF APPLICATION
ZERO-DEPTH SPLASHPAD\*
POOL