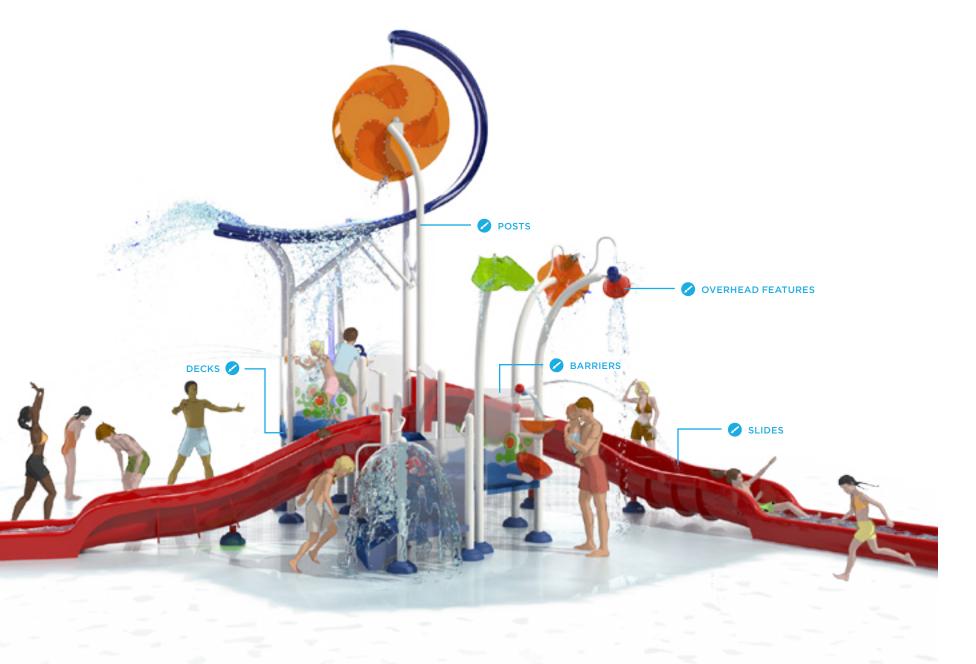

# Elevations™ COLOR OPTIONS

Each element of a Vortex Elevation™ is available in a range of colors or styles. These are examples of color choices for the main parts of the structure.

\*NOTE: some products are available in color choices not shown here. Consult your Vortex expert for more information.

### **POSTS, DECKS AND SLIDES**

### **OVERHEAD FEATURES**

### **BARRIERS**

BAMBOO