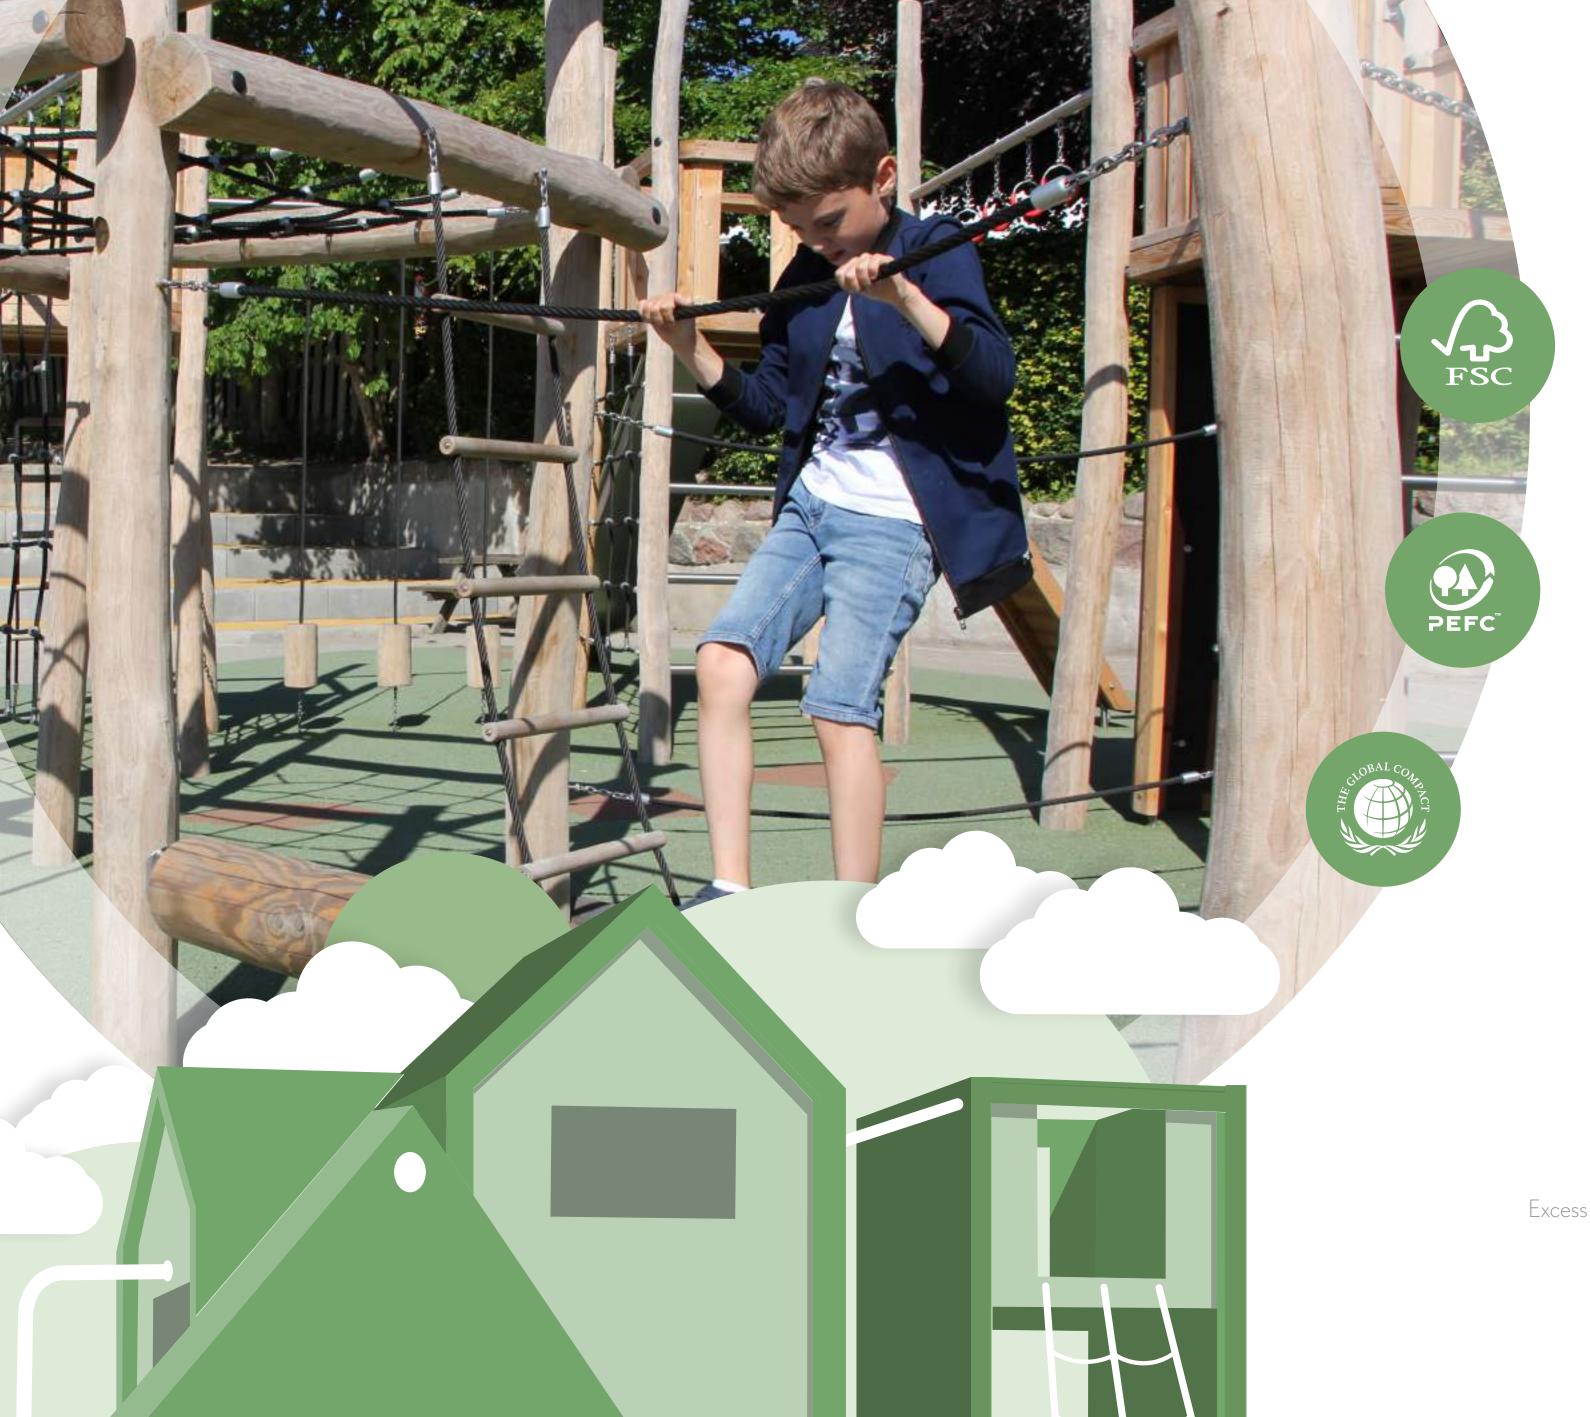

# SUSTAINABLE COMPANY

- SUSTAINABLE COMPANY
  - GLOBAL COMPACT AND CSR
    - · CERTIFIED WOOD
- RECYCLING PROGRAM
- · ISO 9001 / 14001 / 45001
- CERTIFIED BY THE DANISH QUALITY CONTROL OF CONSTRUCTION

We specify the work with the UN sustainability goals and the Global Compact principle in our CSR strategy.

Excess materials and residues are included in our recycling program.

Elverdal has been ISO certified in 2022