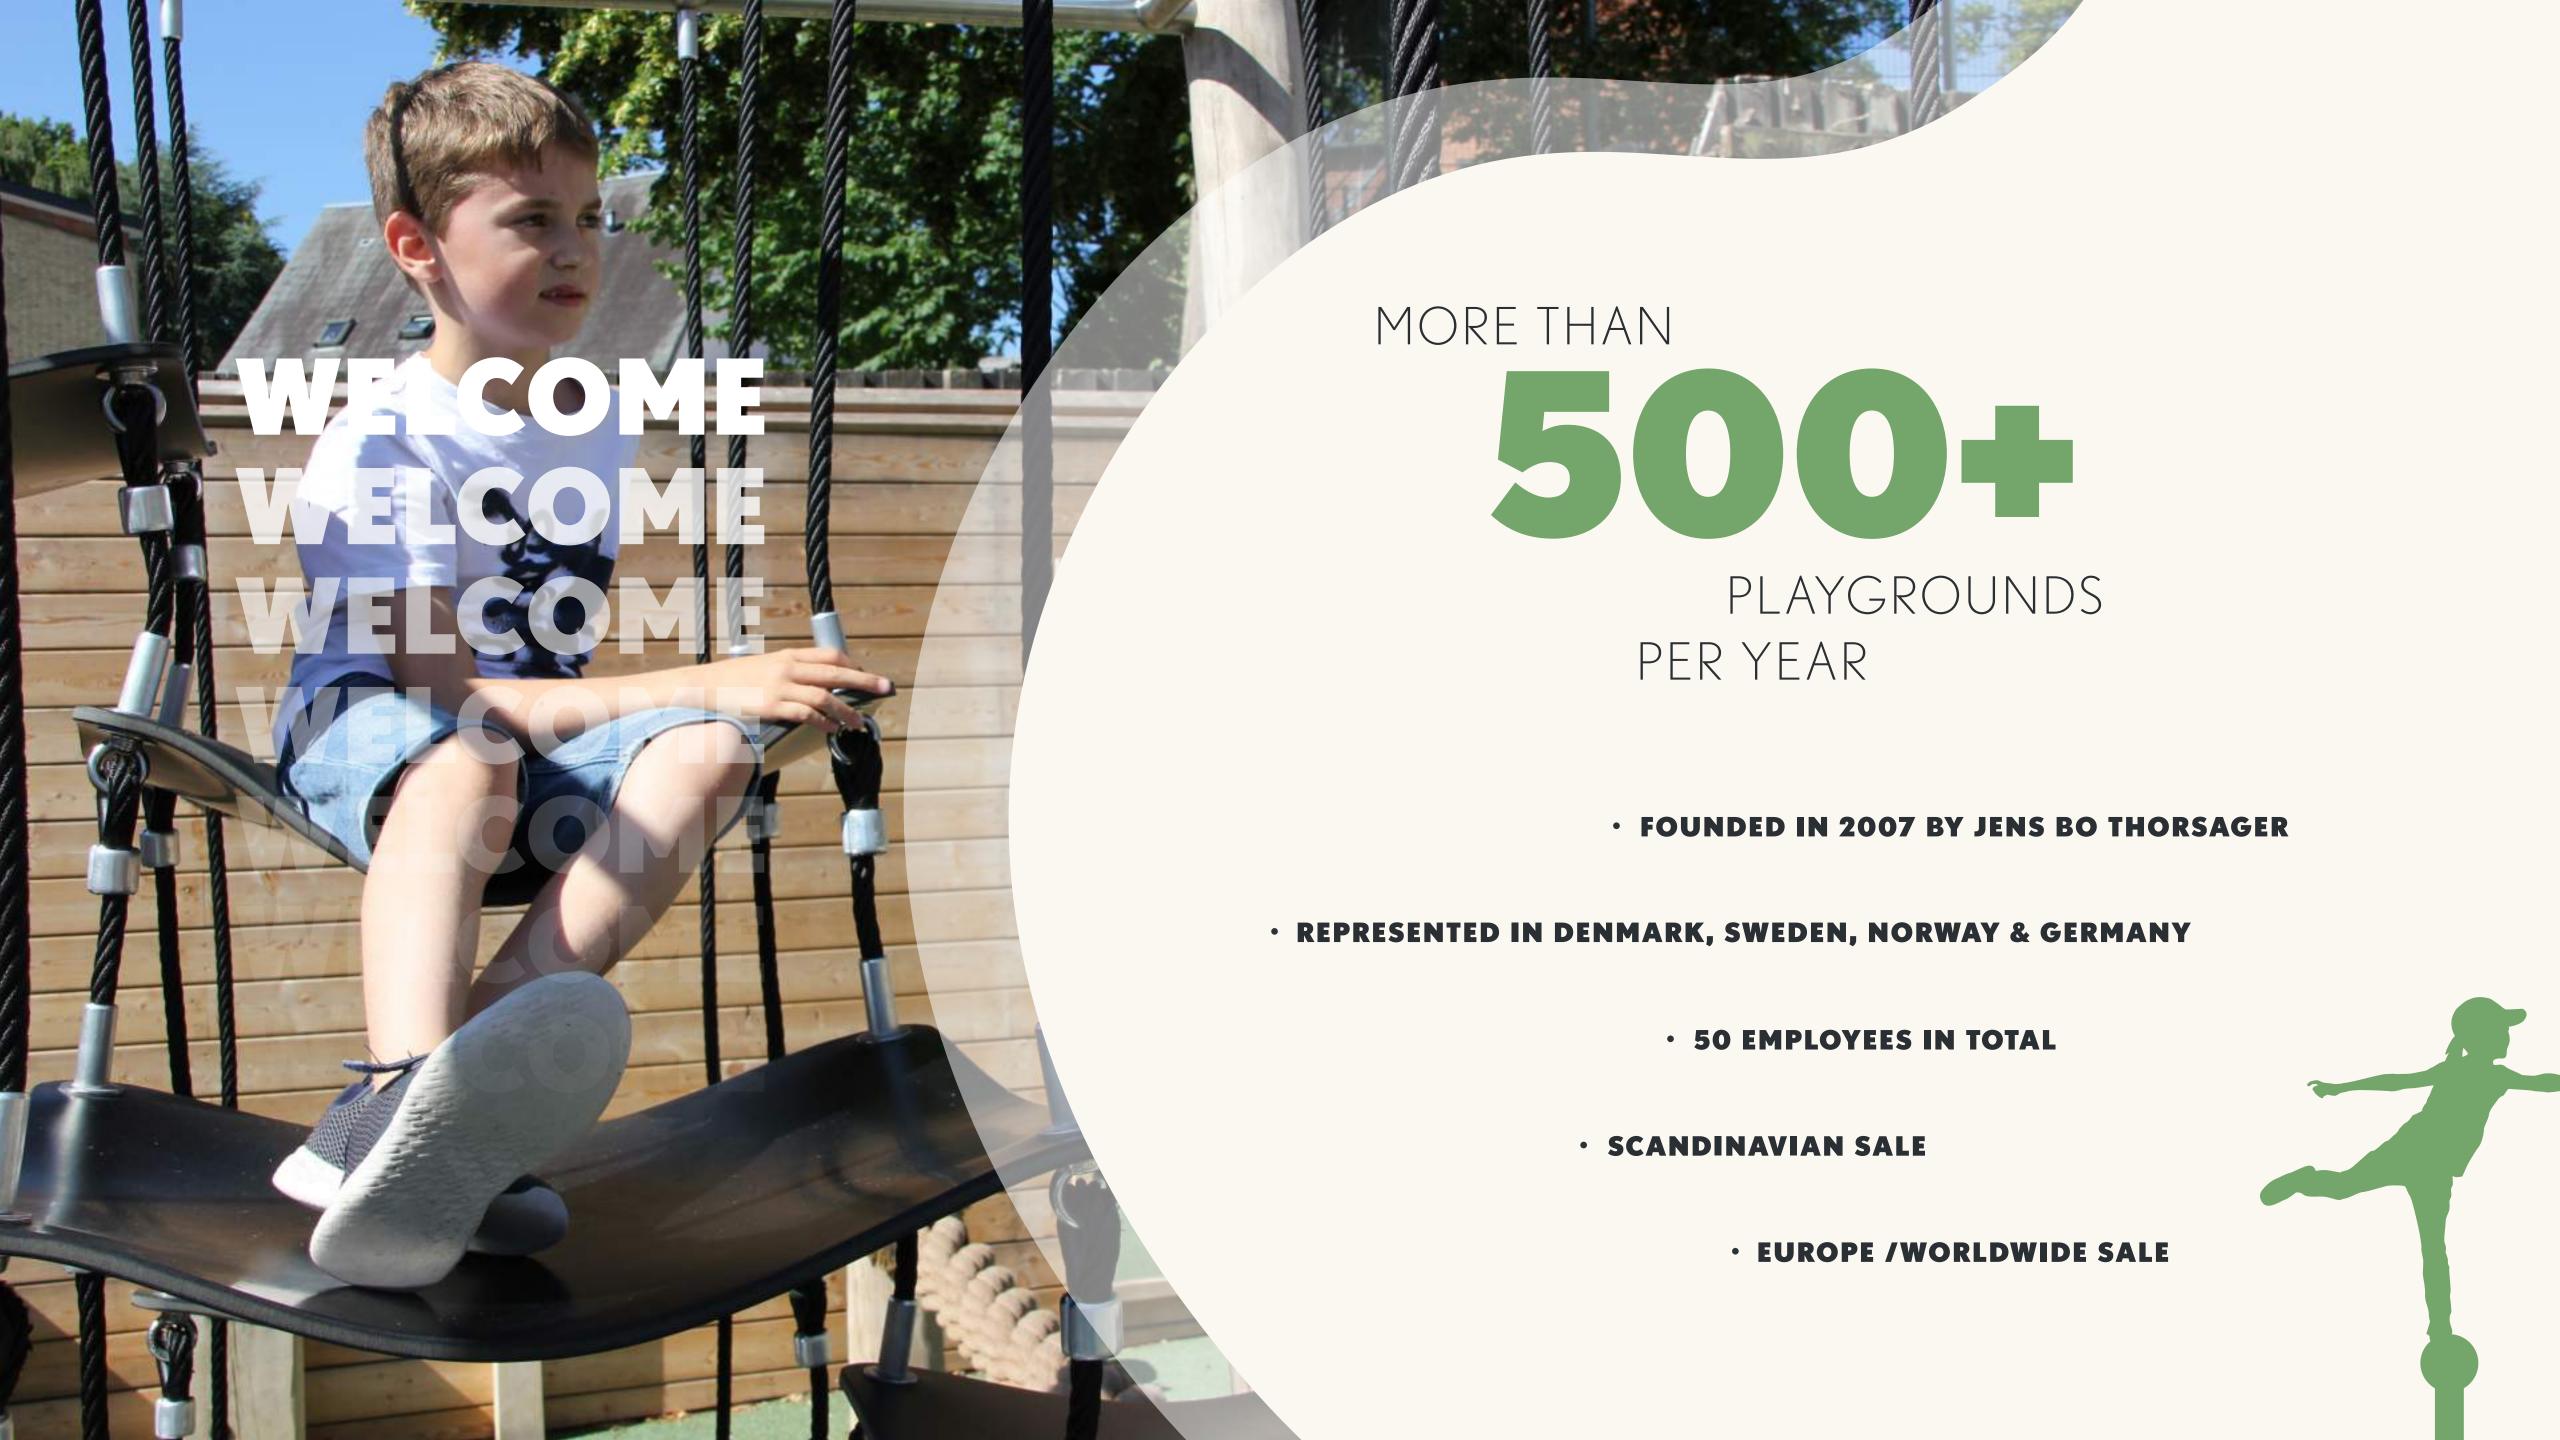

#### **INSTALLATIONS**

APPROXIMATELY 500 PLAYGROUND INSTALLATIONS PER. YEAR

#### **REPRESENTATION**

REPRESENTED IN DENMARK (HQ), SWEDEN, NORWAY AND GERMANY