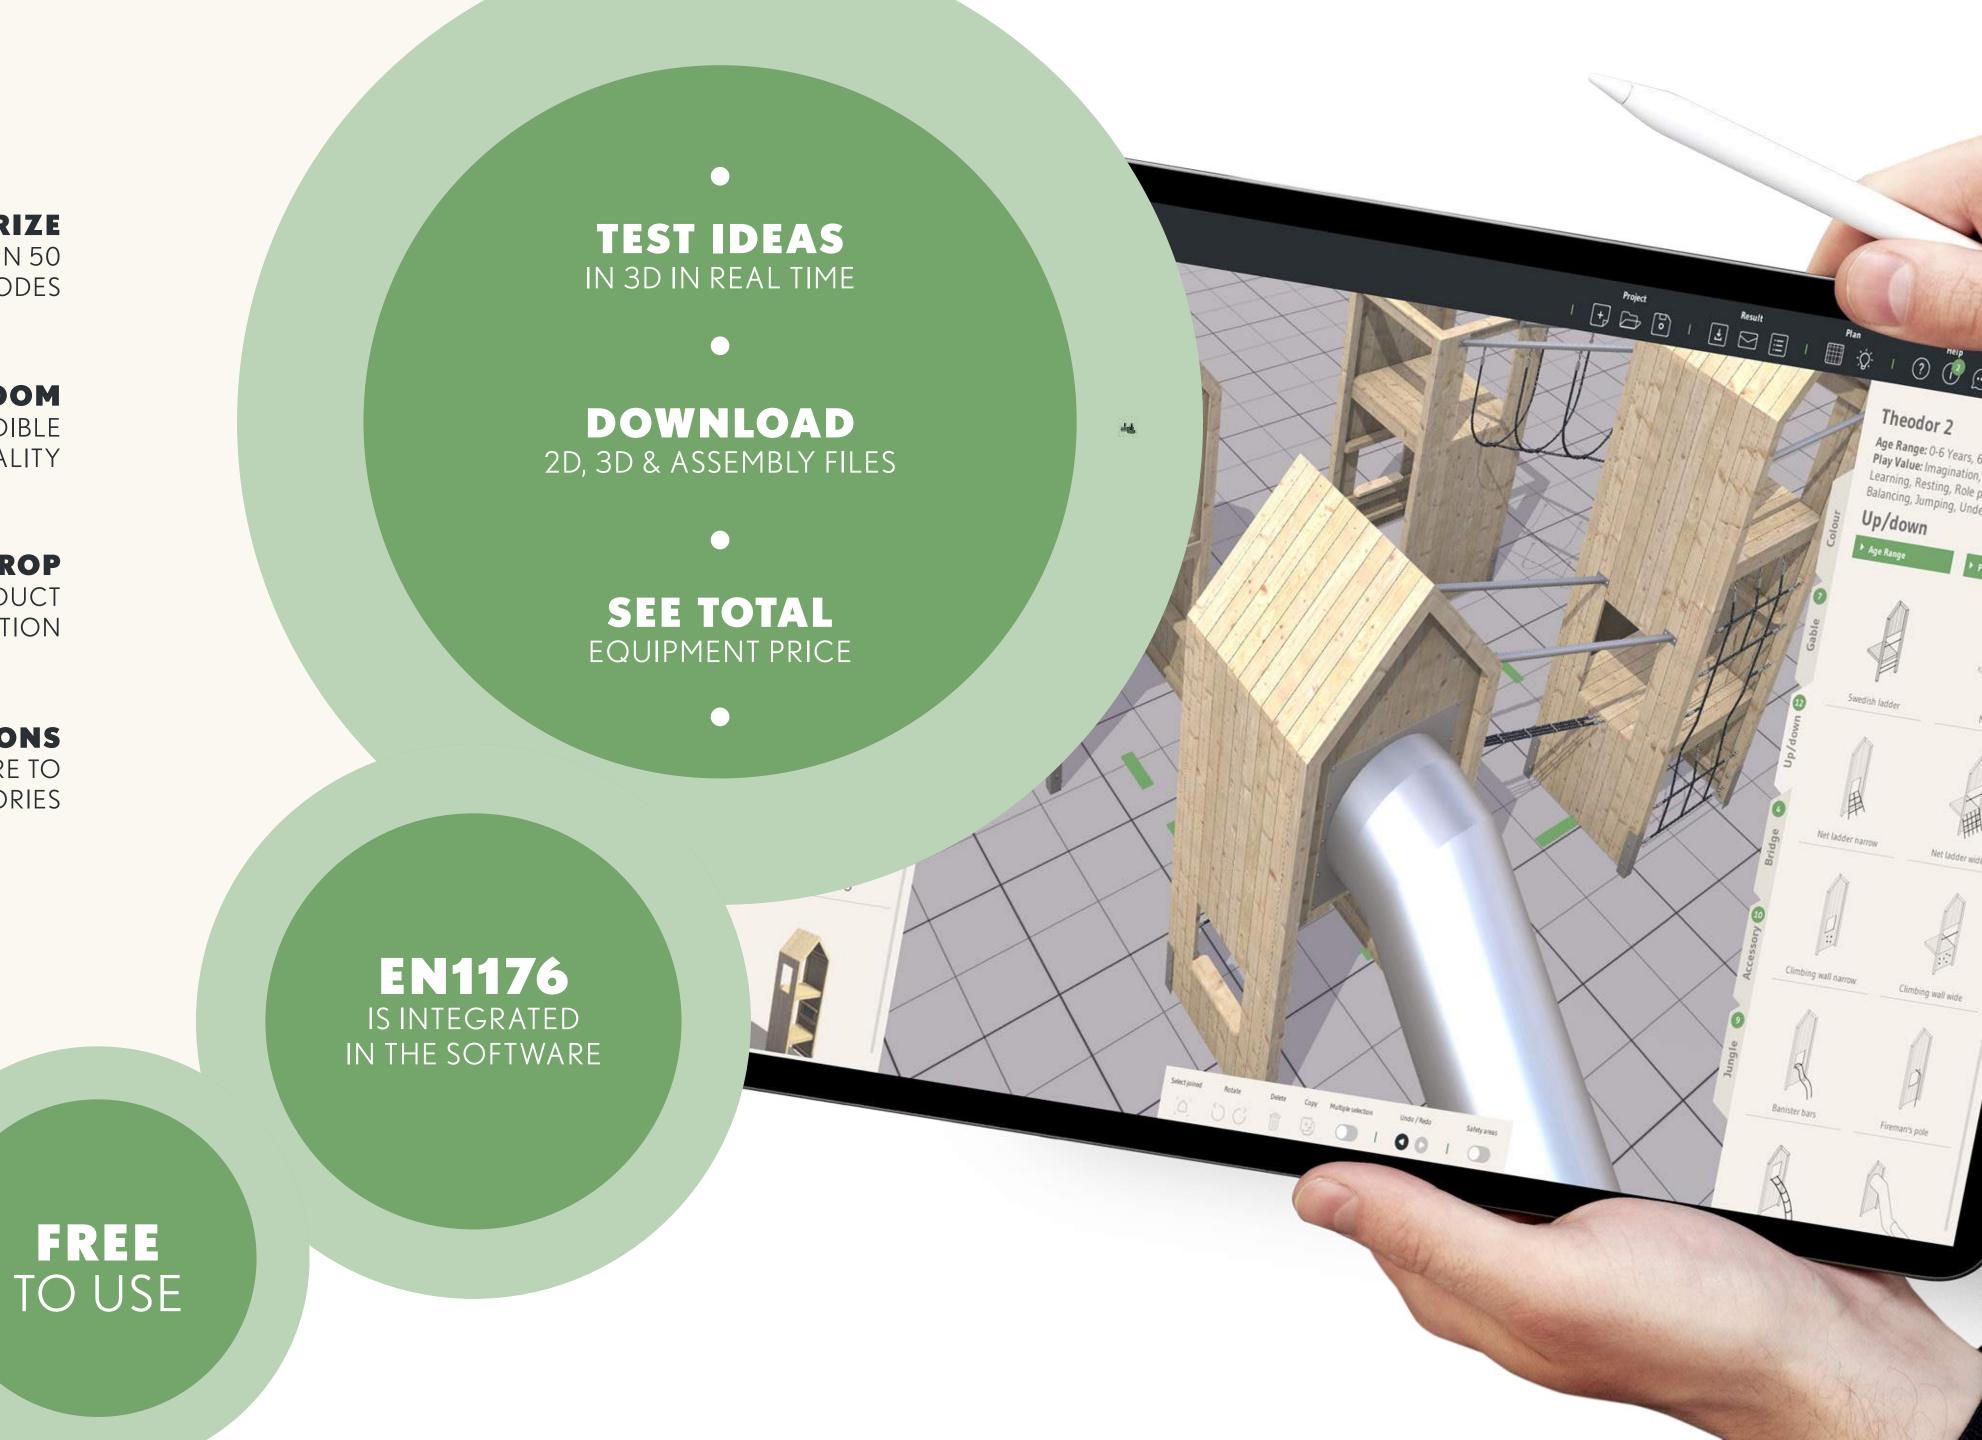

## • COLORIZE

CHOOSE BETWEEN MORE THAN 50 COLORS & PATTERNS IN RAL CODES

#### O ROTATE & ZOOM

SEE EVERY DETAIL WITH INCREDIBLE ZOOM AND ROTATION FUNCTIONALITY

#### O DRAG & DROP

CHOOSE ELEMENTS FROM PRODUCT SELECTION AND DRAG INTO POSITION

## • SNAP FUNCTIONS

BUILDER GIVES YOU HINTS WHERE TO PLACE ELEMENTS AND ACCESSORIES