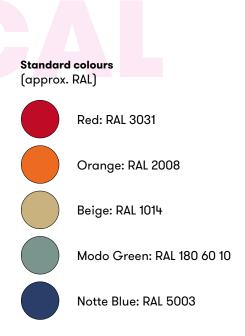

### Product code

173 0101 Lava Red/ 40kg 173 0103 Lava Orange / 40kg 173 0102 Lava Modo Green / 40kg 173 0143 Lava Beige / 40kg 173 0105 Lava Notte Blue/ 40kg 900 B021 Brackets for ground fixation 900 B031 Brackets for surface fixation