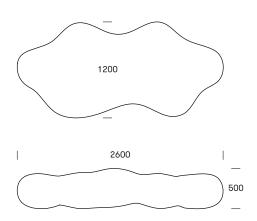

# outsider



LAVA invites informal breaks and creative expression on it and around it. This organic seating unit fits into urban spaces, parks, schools, institutions and company headquarters alike.

The highly inviting shape of LAVA attracts children and adults. Seats 5-7.

Design: Karim Rashid





out-sider a/s Kigkurren 8A, Islands Brygge DK-2300 Copenhagen S

info@out-sider.dk +45 2261 7420 www.out-sider.dk

# **TECHNICAL DATA**

#### Material

Rotation moulded polyethylene, dyed. Moulded in one piece. UVresistant, stands up to weather, wear and tear. The material is suitable for granulation and recycling.

# Dimensions

L2600 x B1200 x H500mm Weight: 40 kg

## Mounting

Lava sits directly on the floor/terrain. Adjustable feet are provided for indoor use. Fittings for mounting must be ordered separately.

### Maintenance

This product withstands most cleaning agents and chemicals and can be cleaned using a high-pressure cleaner. The colour can be revived using vinyl cleaner or similar.

### Product code

173 0101 Lava Red/ 40kg 173 0103 Lava Orange / 40kg 173 0102 Lava Modo Gr