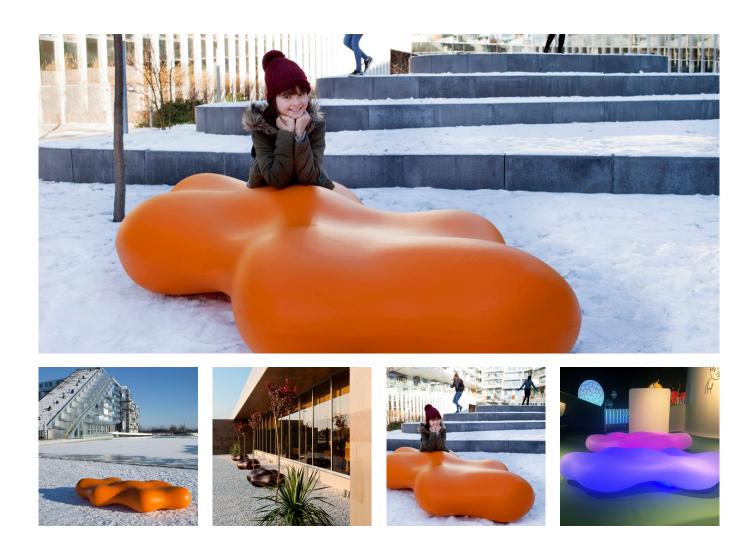

# outsider

LAVA invites informal breaks and creative expression on it and around it. This organic seating unit fits into urban spaces, parks, schools, institutions and company headquarters alike.

The highly inviting shape of LAVA attracts children and adults. Seats 5-7.

Design: Karim Rashid

out-sider a/s Kigkurren 8A, Islands Brygge DK-2300 Copenhagen S

info@out-sider.dk +45 2261 7420 www.out-sider.dk